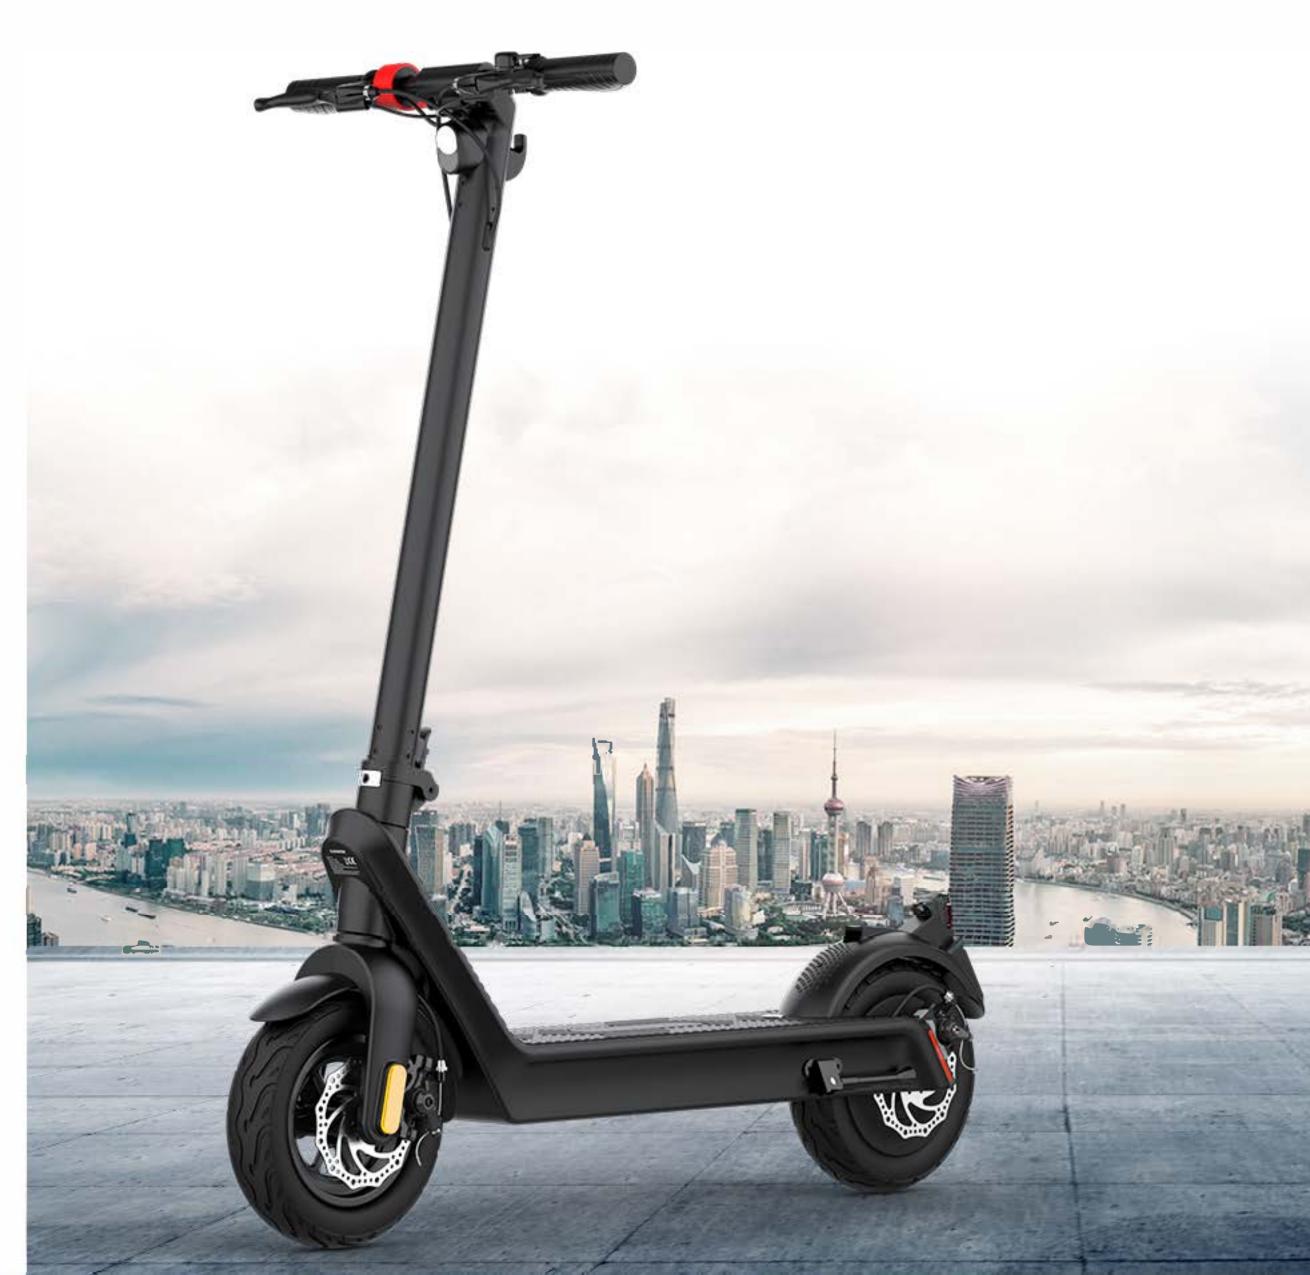

### **Blaze 850/1000w Pro**

A Luxury Scooter Like No Other

40.39mi range / faster and more stable

Blaze 850w Pro Launch, Spring Festival Debut Domineering exposed, Glittering in Strong Realm, Boogie Style, Dominated the world.

**Quick folding** 

The LED lamps

.

Lithium battery pack

The brake system

**25**°

Climbing Angel

40.39mi

Max Range

**220**lbs

Load range

50.71lbs
Net Weight

## Toughness Magnesium Alloy One Die Casting Molding

Car painting process, as new bearing ten thousand times detection, make the vehicle safer and more stylish to simple, to true.

Tough magnesium alloy integrated curved frame, stable and durable light and portable

#### Super Performance Output

1000W high-speed brushless motor strengthens the ability to overcome obstacles Powerful but not sharp, prominent but not abrupt Black Tech support. Tech Geek Gospel

850w

Rated Power

28mph

Speed

1000w

Maximum
Output Power

#### 25° Climbing Angle

Instantly, feeling the powerful motor when you press the accelerator SUV power in an electric scooter field, an electric scooter is capable to be faster on the steep road, hilly road, uneven road and sandy road