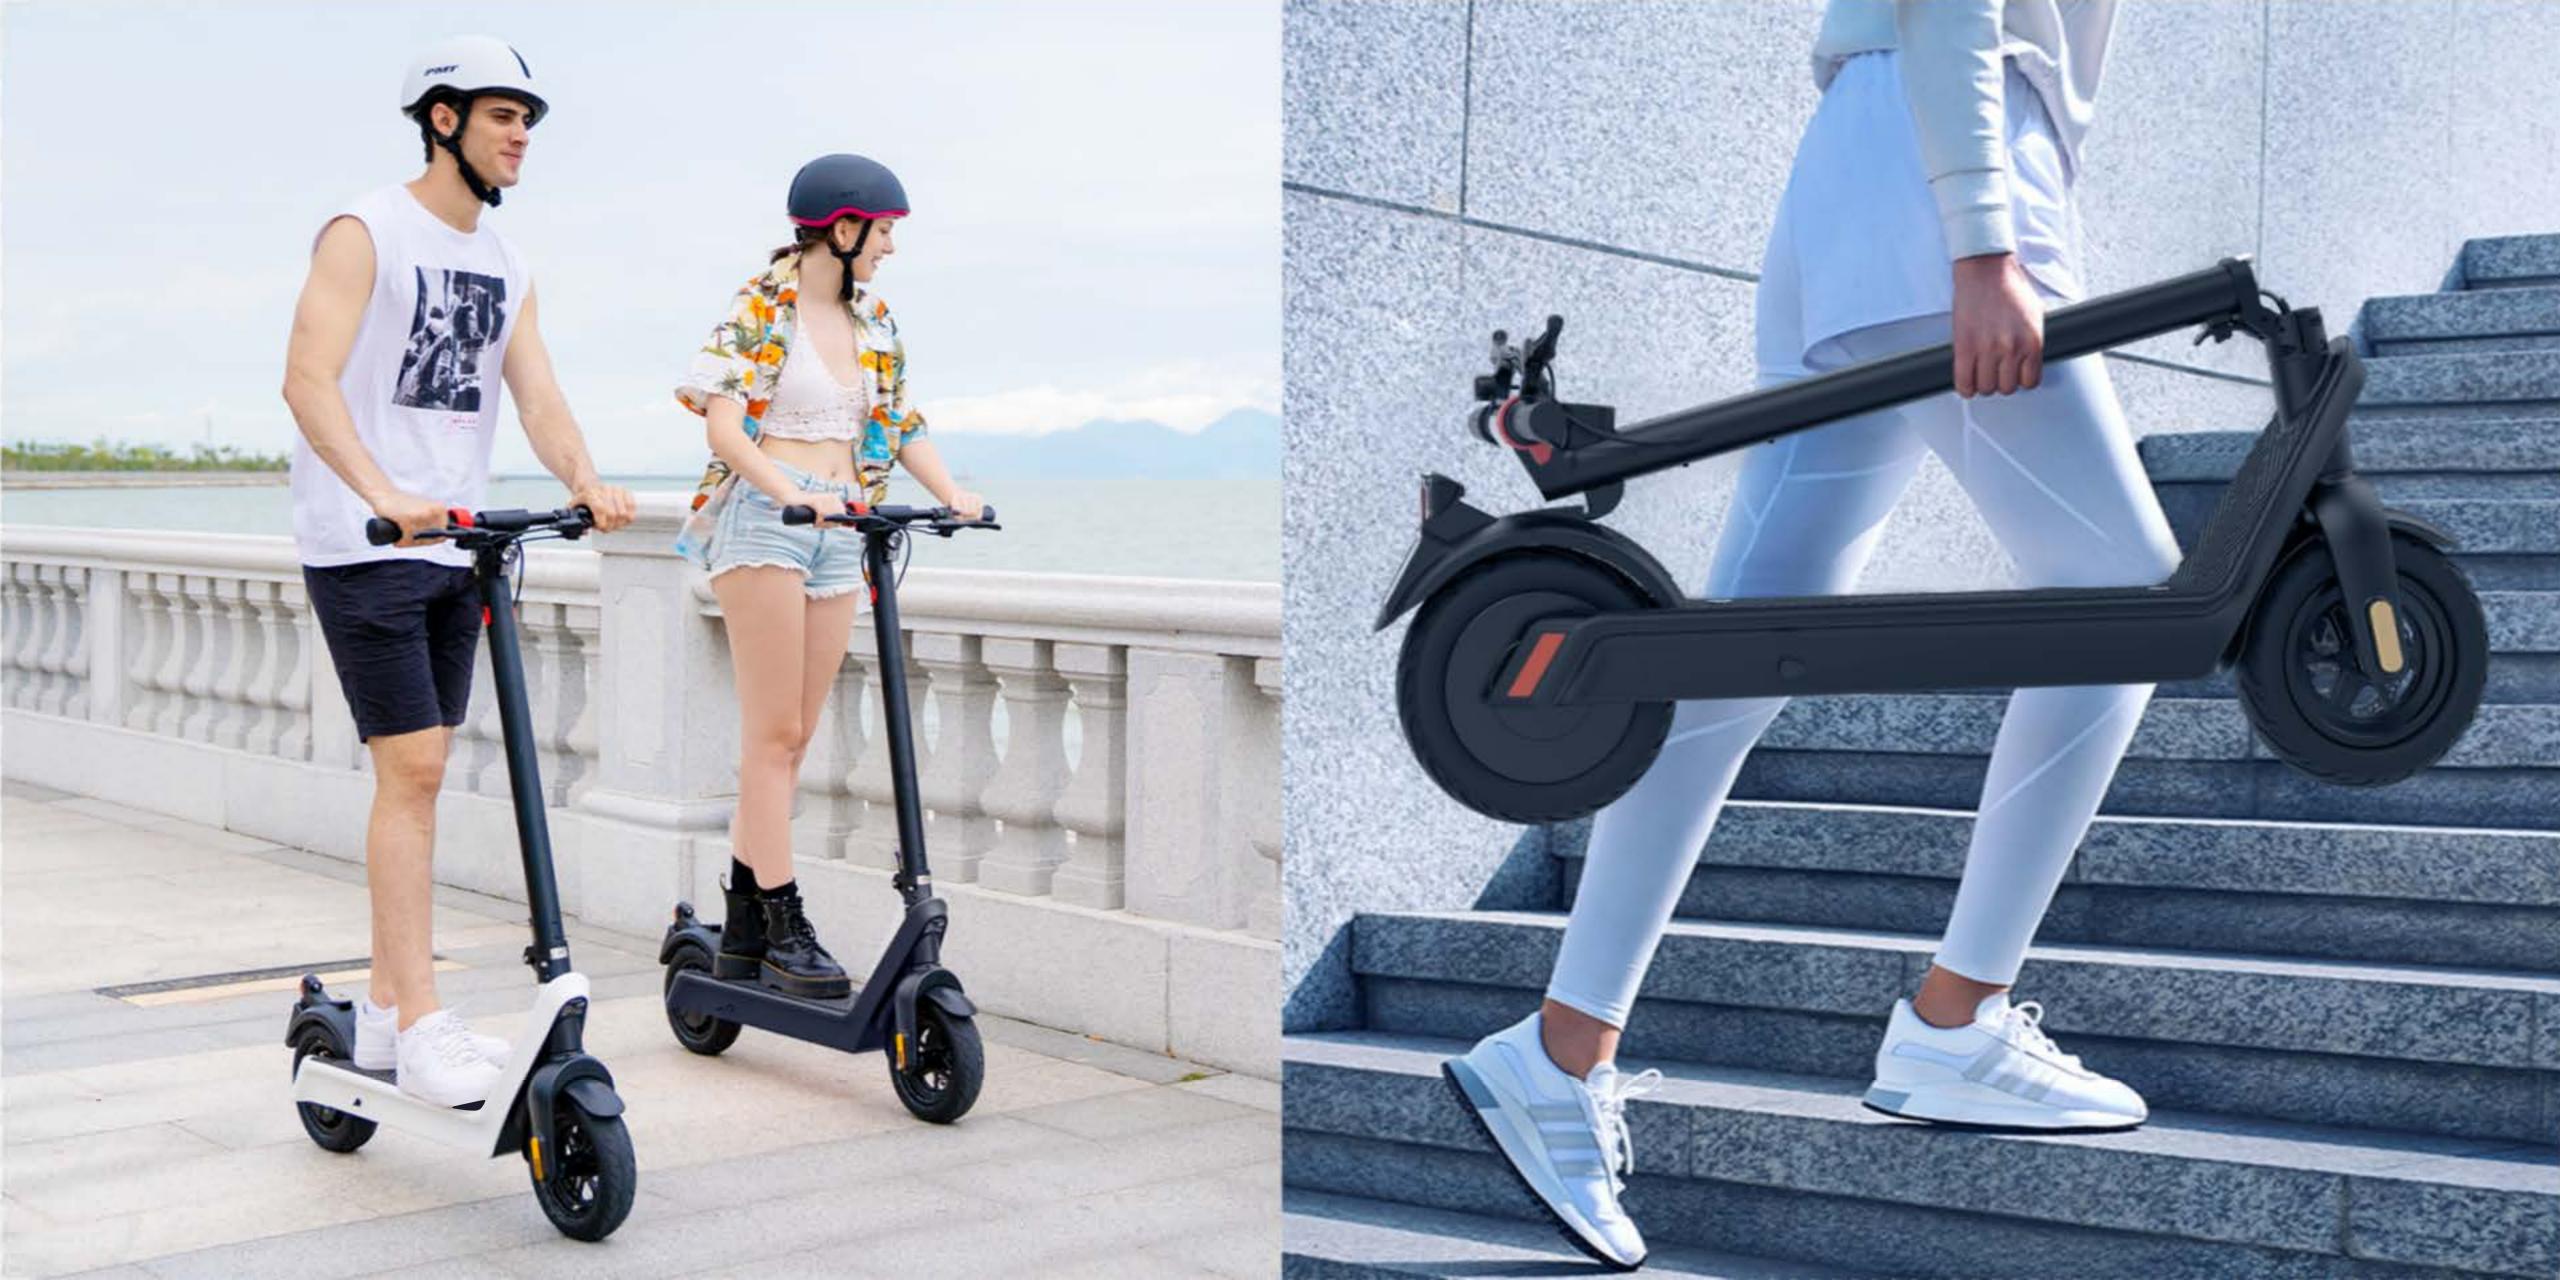

### **Blaze 850/1000w Pro**

A Luxury Scooter Like No Other

40.39mi range / faster and more stable

Blaze 850w Pro Launch, Spring Festival Debut Domineering exposed, Glittering in Strong Realm, Boogie Style, Dominated the world.



**Quick folding** 



The LED lamps

.

Lithium battery pack



The brake system

**25**°

Climbing Angel

40.39mi

Max Range

**220**lbs

Load range

50.71lbs
Net Weight







## Toughness Magnesium Alloy One Die Casting Molding

Car painting process, as new bearing ten thousand times detection, make the vehicle safer and more stylish to simple, to true.

Tough magnesium alloy integrated curved frame, stable and durable light and portable





# Upgraded Version Folding Automatic Lock Design

The car-level folding structure safety lock, safe and stable, not easy to shake. You can complete the folding of the pole with just one click, one buckle and one press, which solves the problem of handling and storage of the vehicle after driving



In the office



Put inside trunk



Put in the elevator



#### With High Efficient Concerntrated Power Lithium Battery

Like "Tesla" in E-Scooter industry, power type lithium battery, high power supply safe and durable per