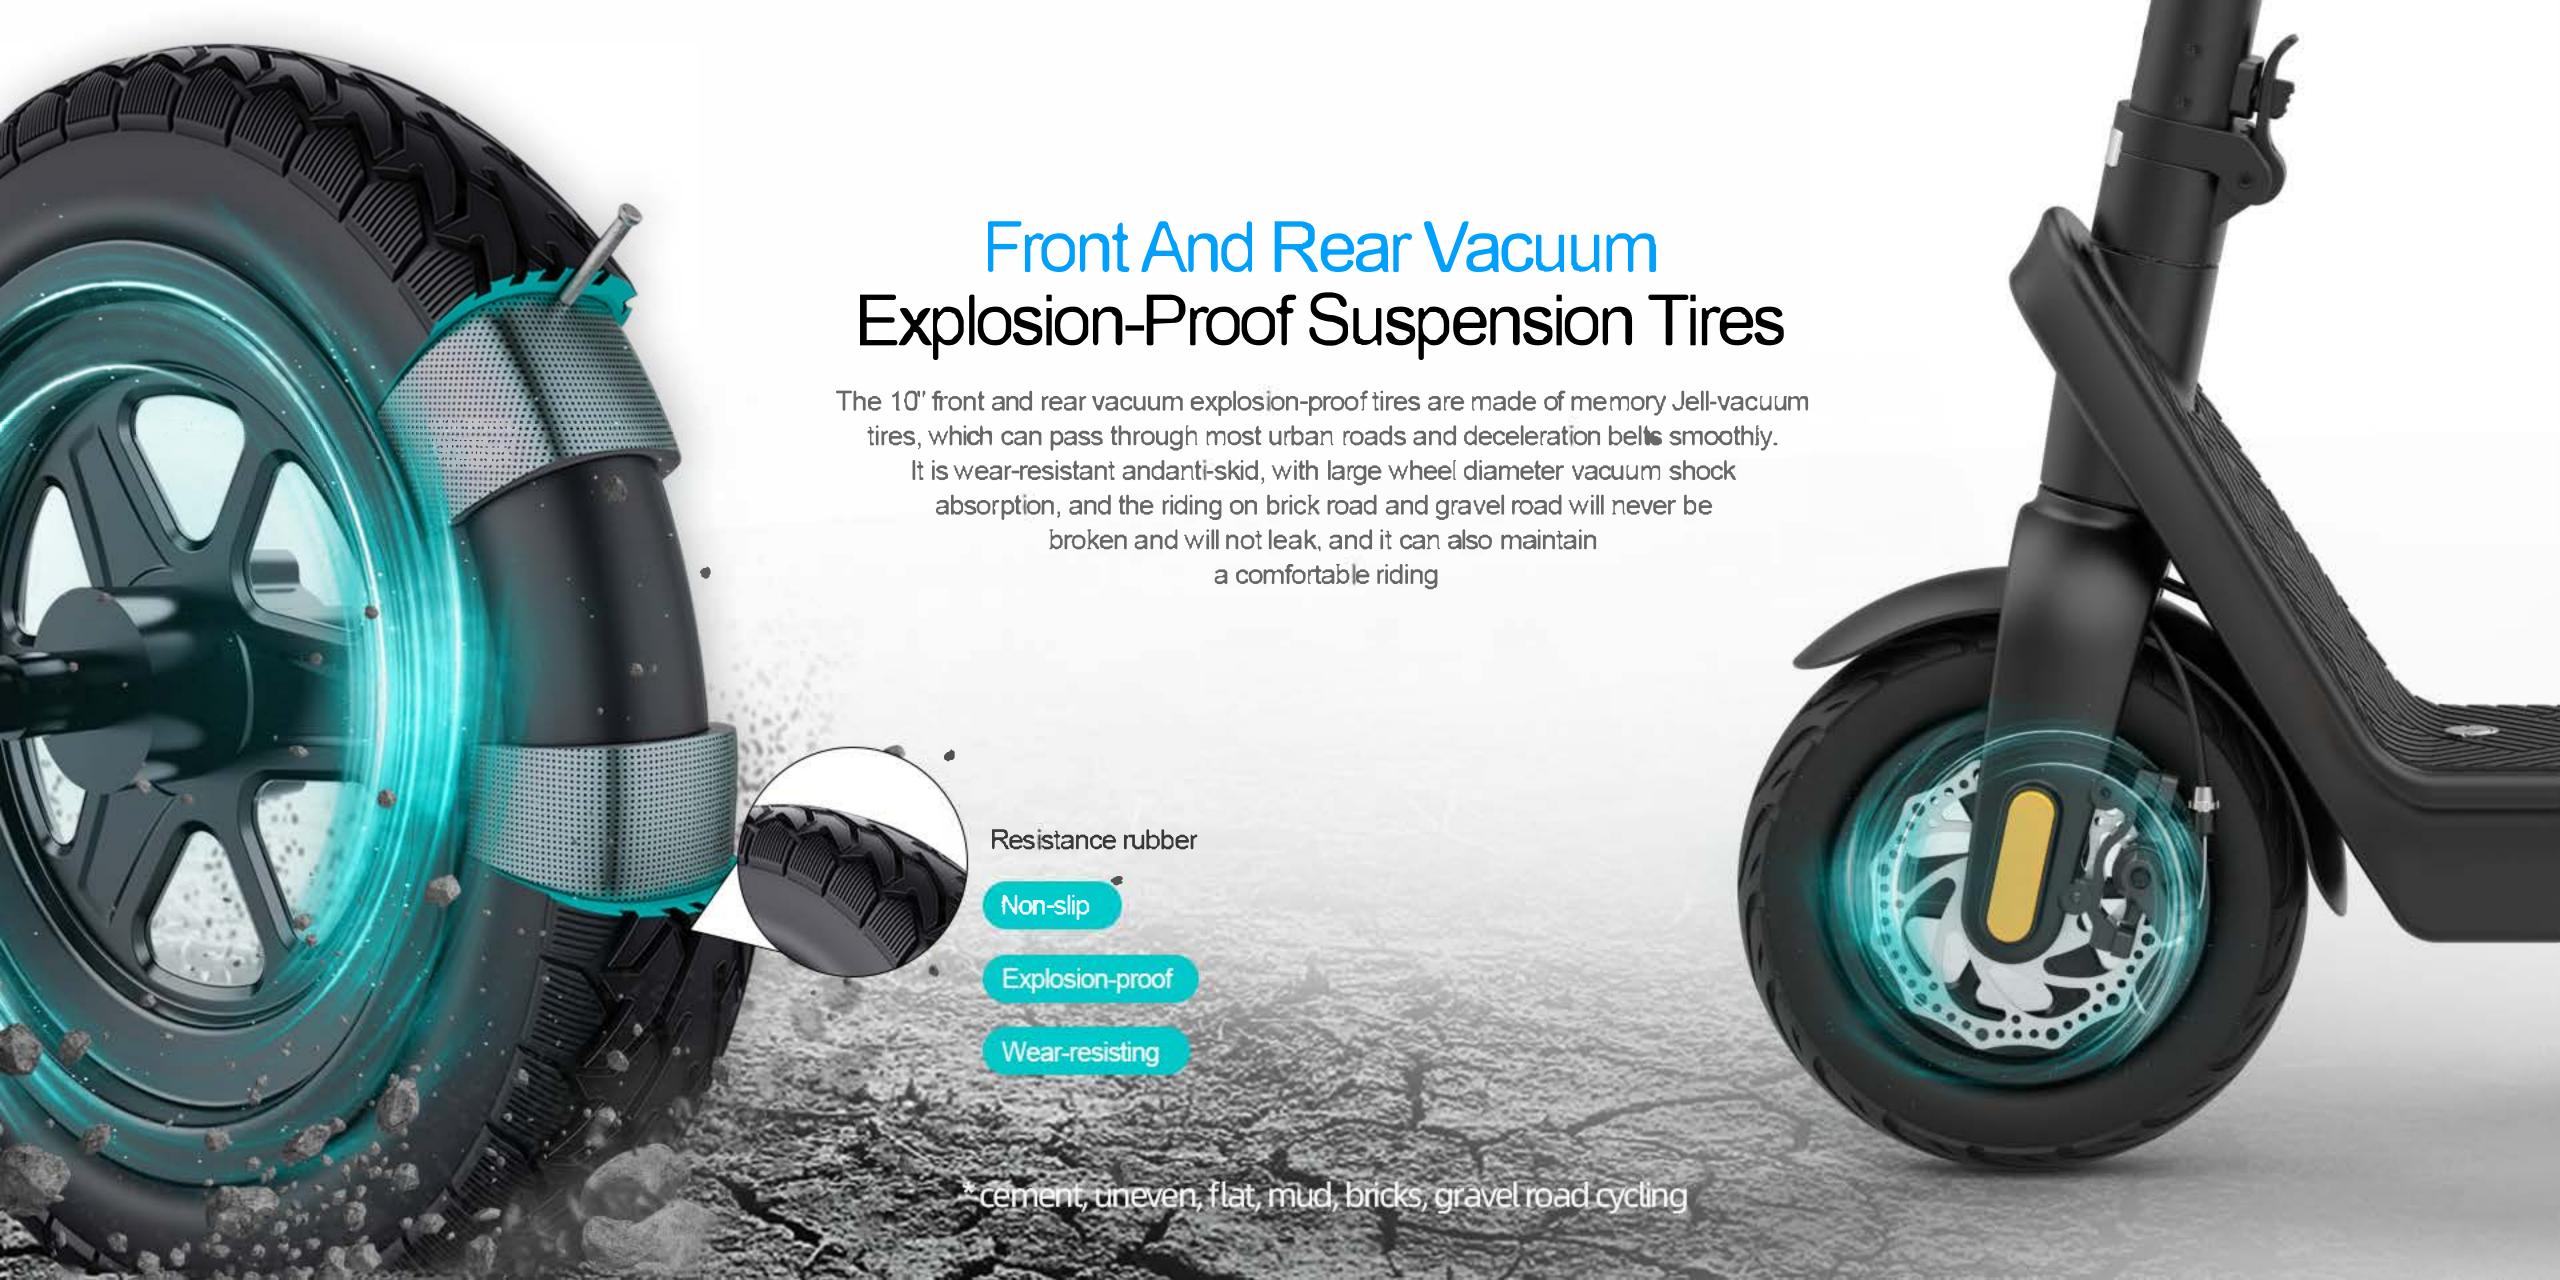

lete the folding of the pole with just one click, one buckle and one press, which solves the problem of handling and storage of the vehicle after driving



In the office



Put inside trunk



Put in the elevator



#### With High Efficient Concerntrated Power Lithium Battery

Like "Tesla" in E-Scooter industry, power type lithium battery, high power supply safe and durable perormance, kinetic energy into electric energy, and long endurance

Tip: batteries according to local climate humidity, the road to decide life mileage



Lift up the battery strap vertically and take it out.



Gently turn the two quick-release screws, then remove the battery.

#### 6 intelligence protection



Short circuit protection



protection





charge protection discharge protection anomaly protection









#### HD LED Dashboard Power, Speed At A Glance

Equipped with HD large screen, Display remaining power Function bution and speed timely, Better acknowledge of scooter status. Power switch Power Speed Gear Press type acceleration Three riding modes, Switch as you like Pedestrian mode (No "D") Standard mode (white "D") Sport mode (red "D"), Press the function button once to shift gears, easily cope with different riding environments.

#### Super Performance Output

1000W high-speed brushless motor strengthens the ability to overcome obstacles Powerful but not sharp, prominent but not abrupt Black Tech support. Tech Geek Gospel

850w

Rated Power

28mph

Speed

1000w

Maximum
Output Power



#### LED Headlamps

It lights up the nighttime road. Meantime, the rearwaming brake light reminds