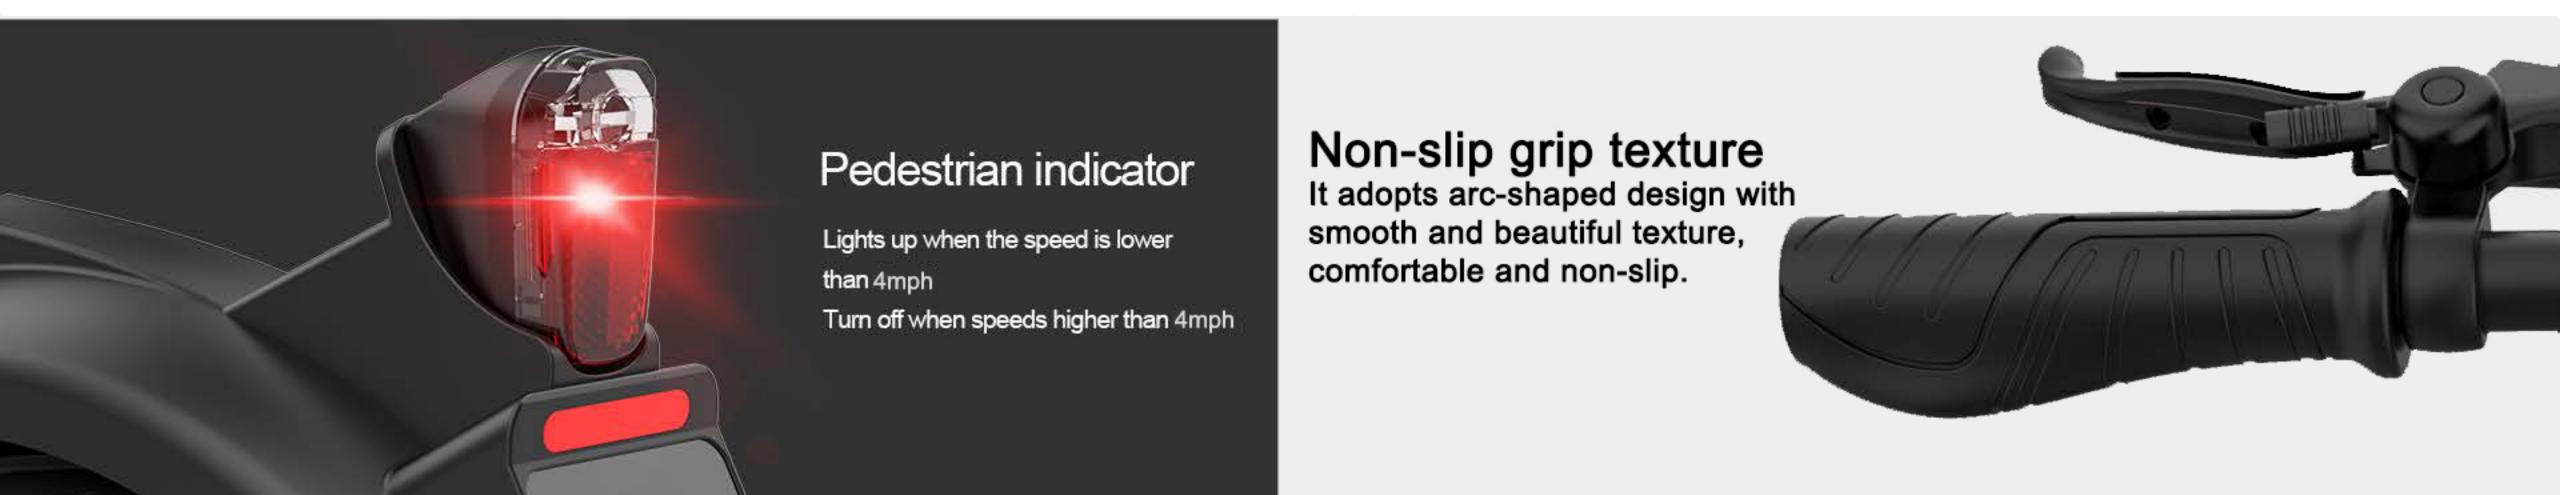

#### HD LED Dashboard Power, Speed At A Glance

Equipped with HD large screen, Display remaining power Function bution and speed timely, Better acknowledge of scooter status. Power switch Power Speed Gear Press type acceleration Three riding modes, Switch as you like Pedestrian mode (No "D") Standard mode (white "D") Sport mode (red "D"), Press the function button once to shift gears, easily cope with different riding environments.