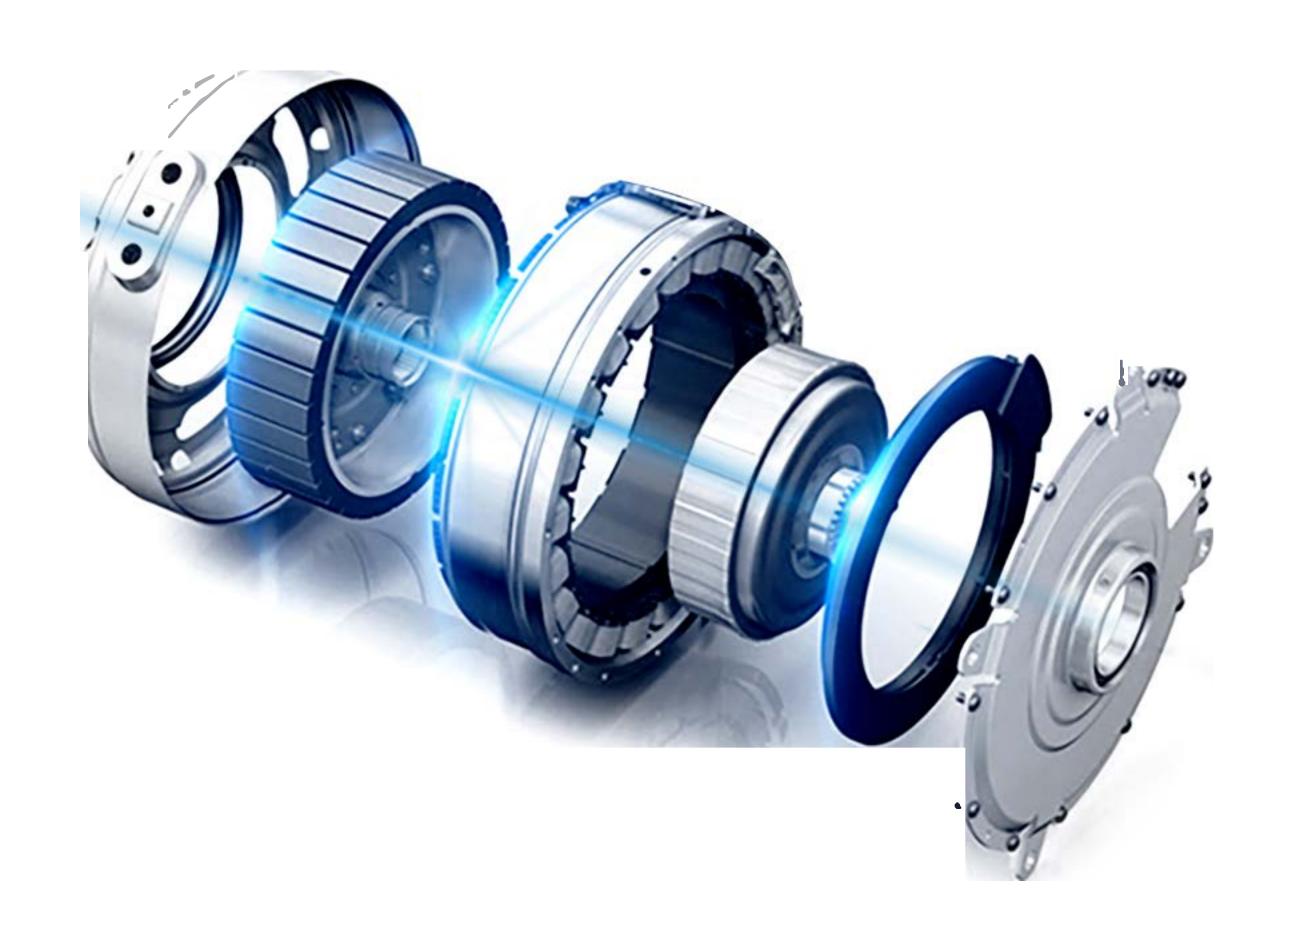

#### Super Performance Output

1000W high-speed brushless motor strengthens the ability to overcome obstacles Powerful but not sharp, prominent but not abrupt Black Tech support. Tech Geek Gospel

850w

Rated Power

28mph

Speed

1000w

Maximum
Output Power