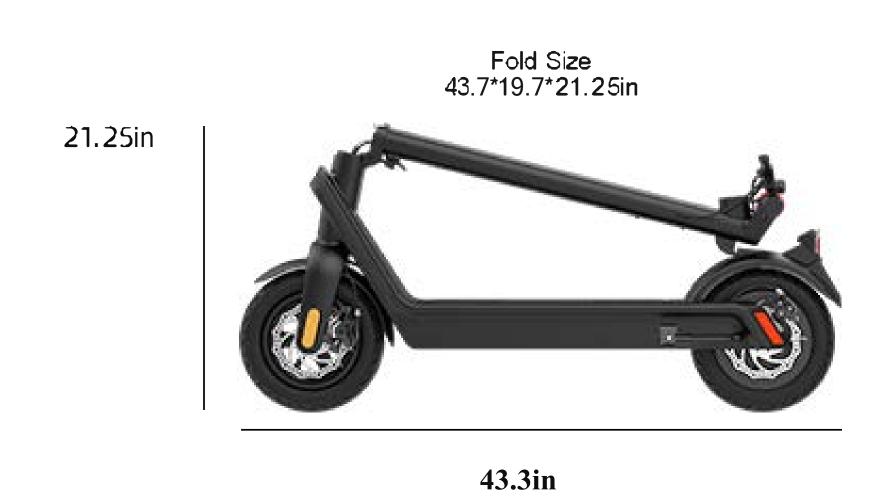

# Upgraded Version Folding Automatic Lock Design

The car-level folding structure safety lock, safe and stable, not easy to shake. You can complete the folding of the pole with just one click, one buckle and one press, which solves the problem of handling and storage of the vehicle after driving

#### Product Size