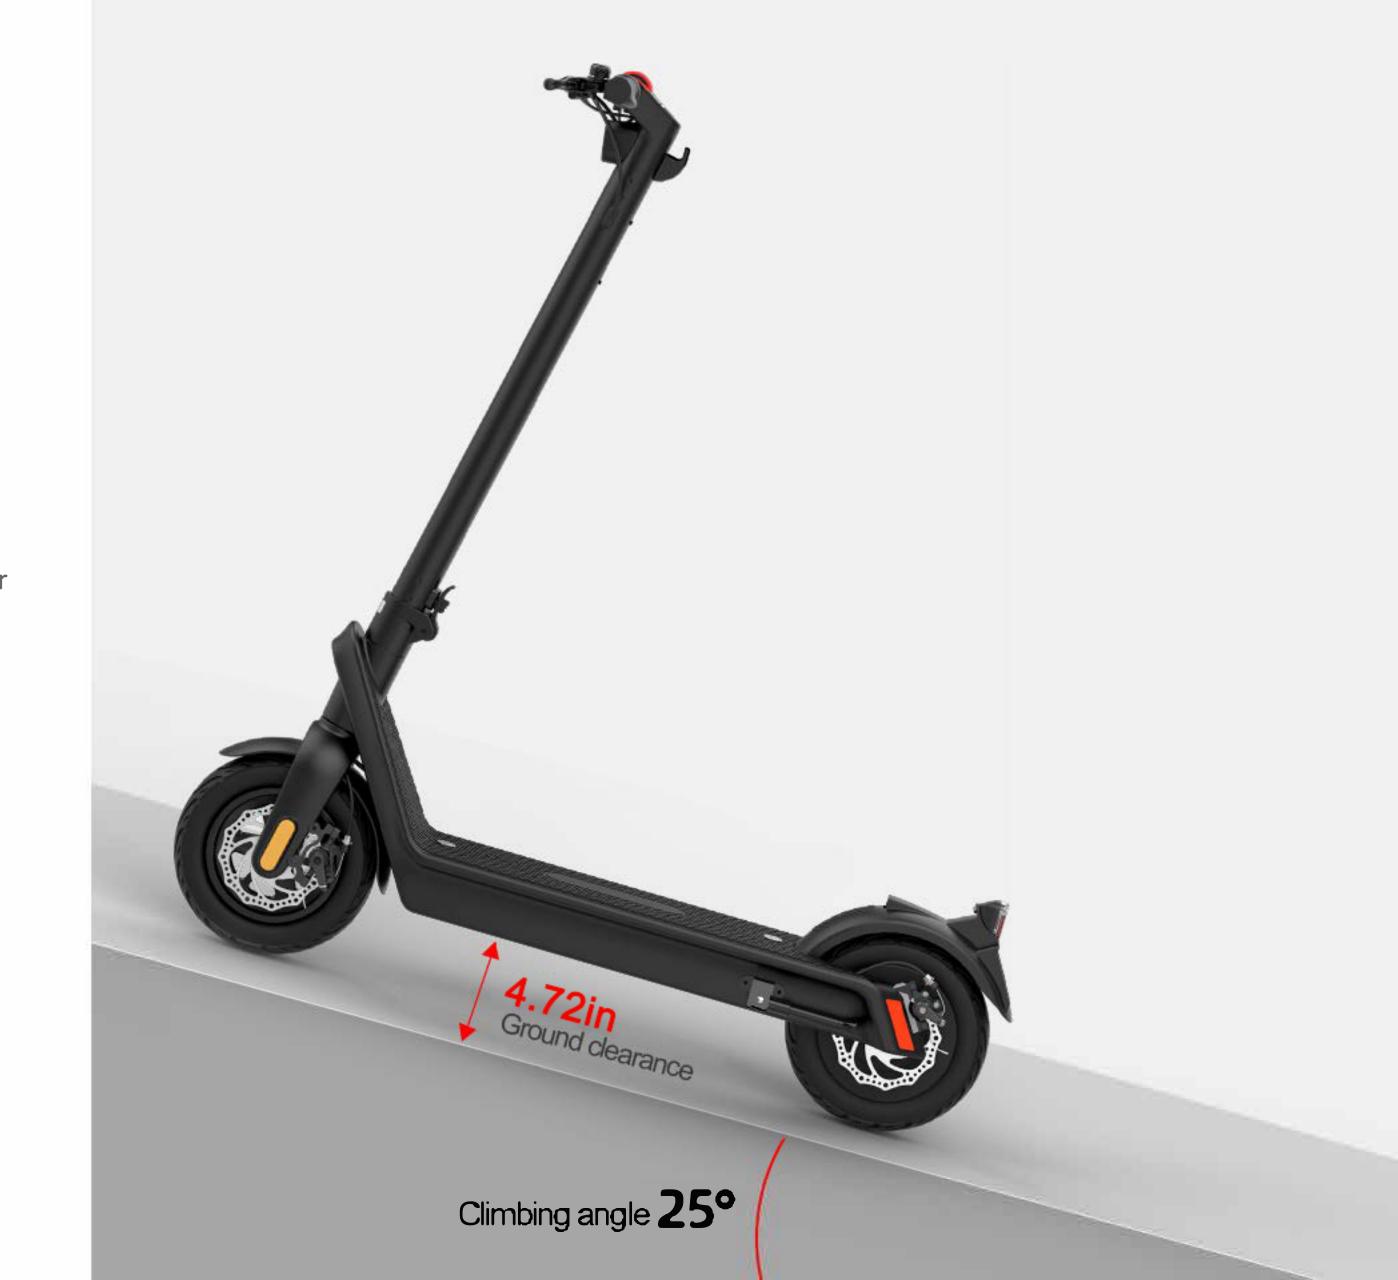

#### 25° Climbing Angle

Instantly, feeling the powerful motor when you press the accelerator SUV power in an electric scooter field, an electric scooter is capable to be faster on the steep road, hilly road, uneven road and sandy road