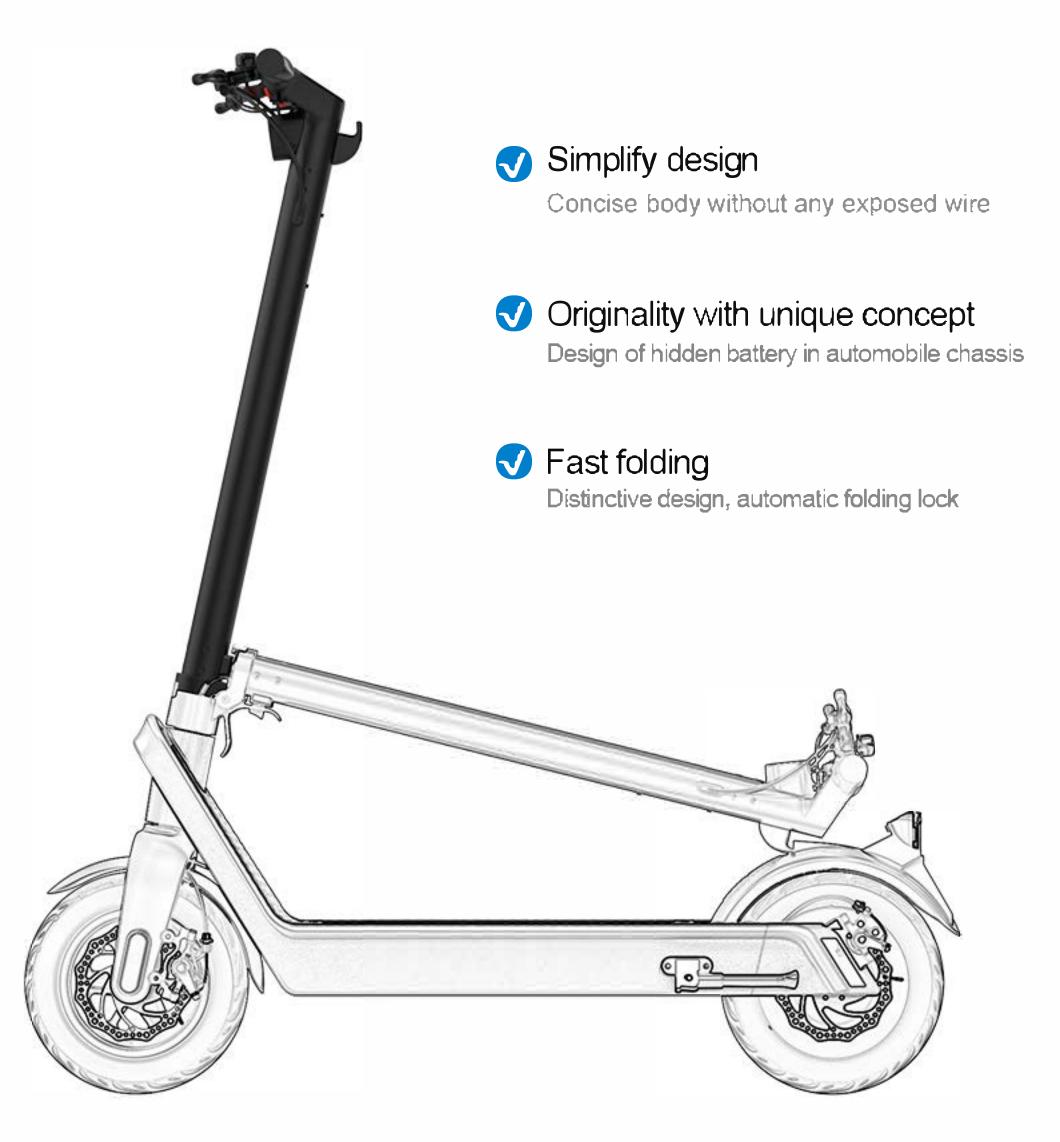

## Toughness Magnesium Alloy One Die Casting Molding

Car painting process, as new bearing ten thousand times detection, make the vehicle safer and more stylish to simple, to true.

Tough magnesium alloy integrated curved frame, stable and durable light and portable

# Upgraded Version Folding Automatic Lock Design

The car-level folding structure safety lock, safe and stable, not easy to shake. You can complete the folding of the pole with just one click, one buckle and one press, which solves the problem of handling and storage of the vehicle after driving