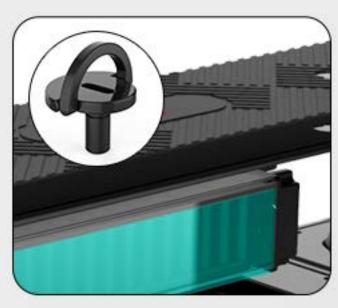

Tip: batteries according to local climate humidity, the road to decide life mileage

Lift up the battery strap vertically and take it out.

Gently turn the two quick-release screws, then remove the battery.