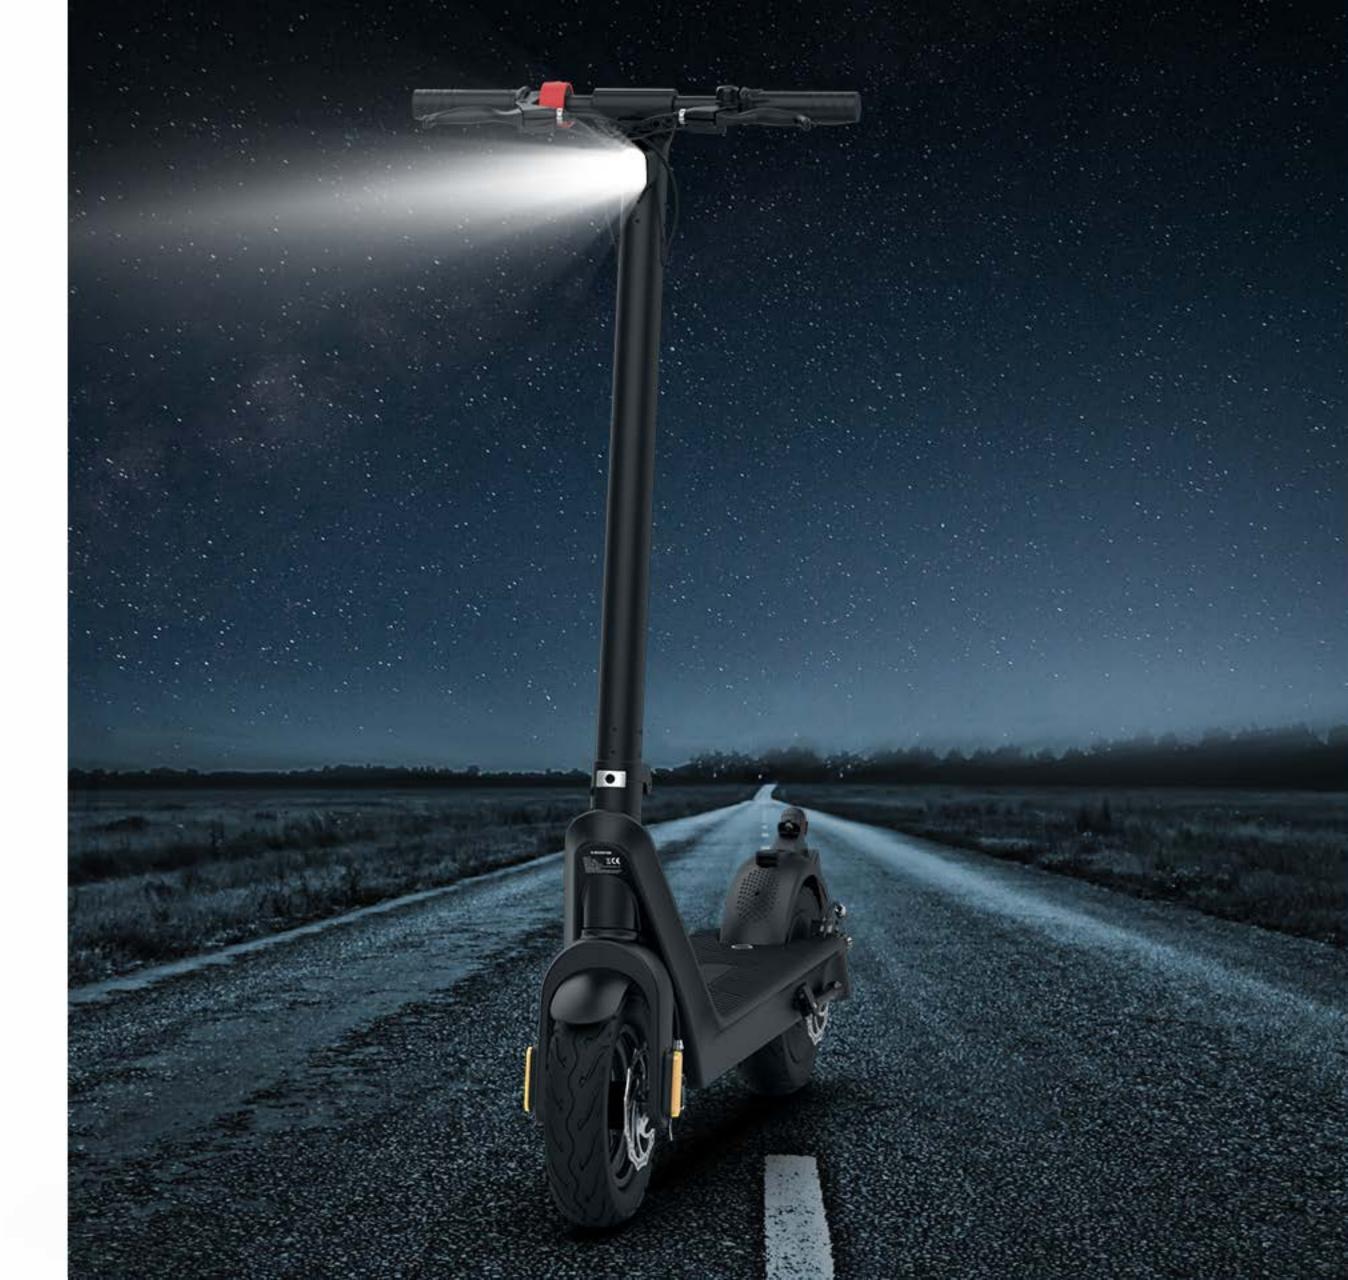

#### LED Headlamps

It lights up the nighttime road. Meantime, the rearwaming brake light reminds the pedestrians behind to keep a safe distance

#### 25° Climbing Angle

Instantly, feeling the powerful motor when you press the accelerator SUV power in an electric scooter field, an electric scooter is capable to be faster on the steep road, hilly road, uneven road and sandy road