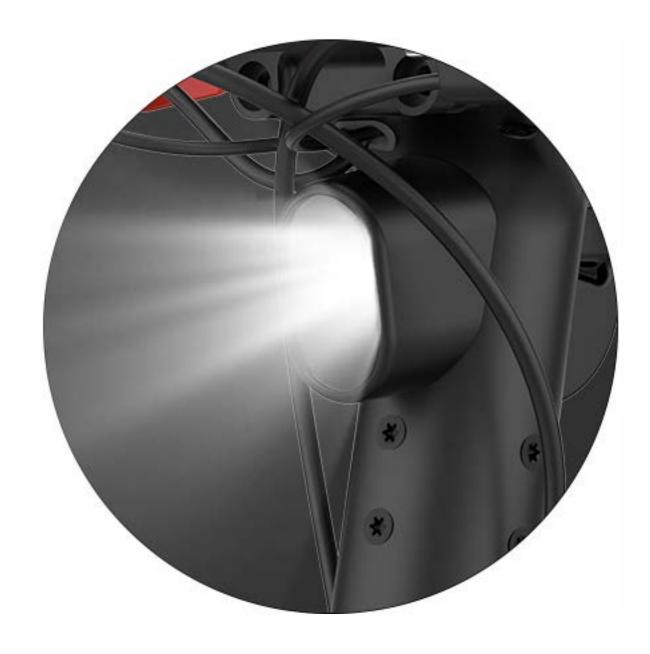

#### LED Headlamps

It lights up the nighttime road. Meantime, the rearwaming brake light reminds the pedestrians behind to keep a safe distance