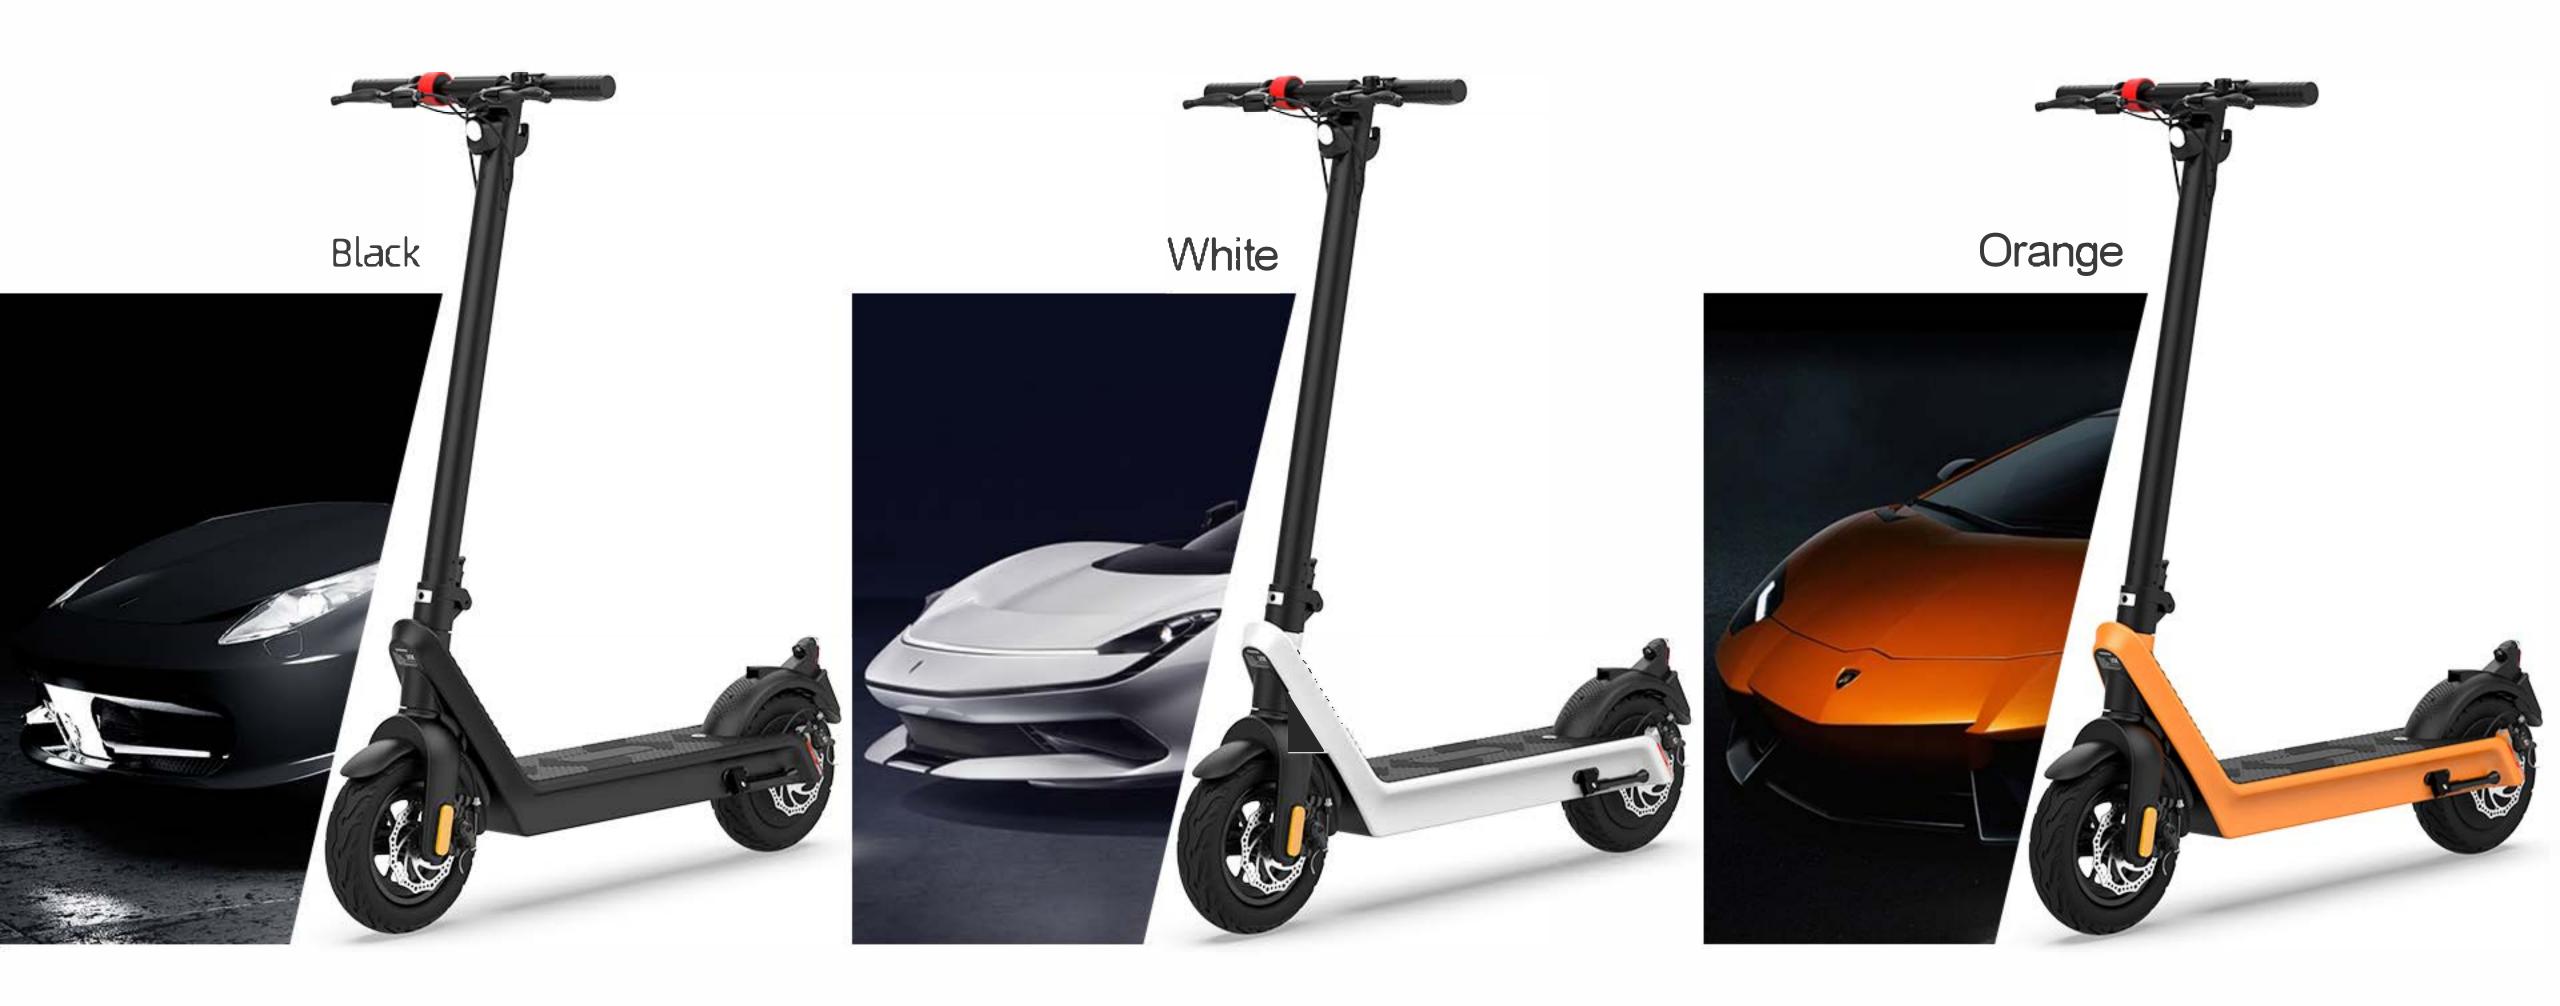

ng environments.

#### Super Performance Output

1000W high-speed brushless motor strengthens the ability to overcome obstacles Powerful but not sharp, prominent but not abrupt Black Tech support. Tech Geek Gospel

850w

Rated Power

28mph

Speed

1000w

Maximum
Output Power



#### LED Headlamps

It lights up the nighttime road. Meantime, the rearwaming brake light reminds the pedestrians behind to keep a safe distance





#### 25° Climbing Angle

Instantly, feeling the powerful motor when you press the accelerator SUV power in an electric scooter field, an electric scooter is capable to be faster on the steep road, hilly road, uneven road and sandy road



#### Details Of Appreciation

Easy cycling, it is a beautiful city landscape







#### Product Size





#### **Optional Color**