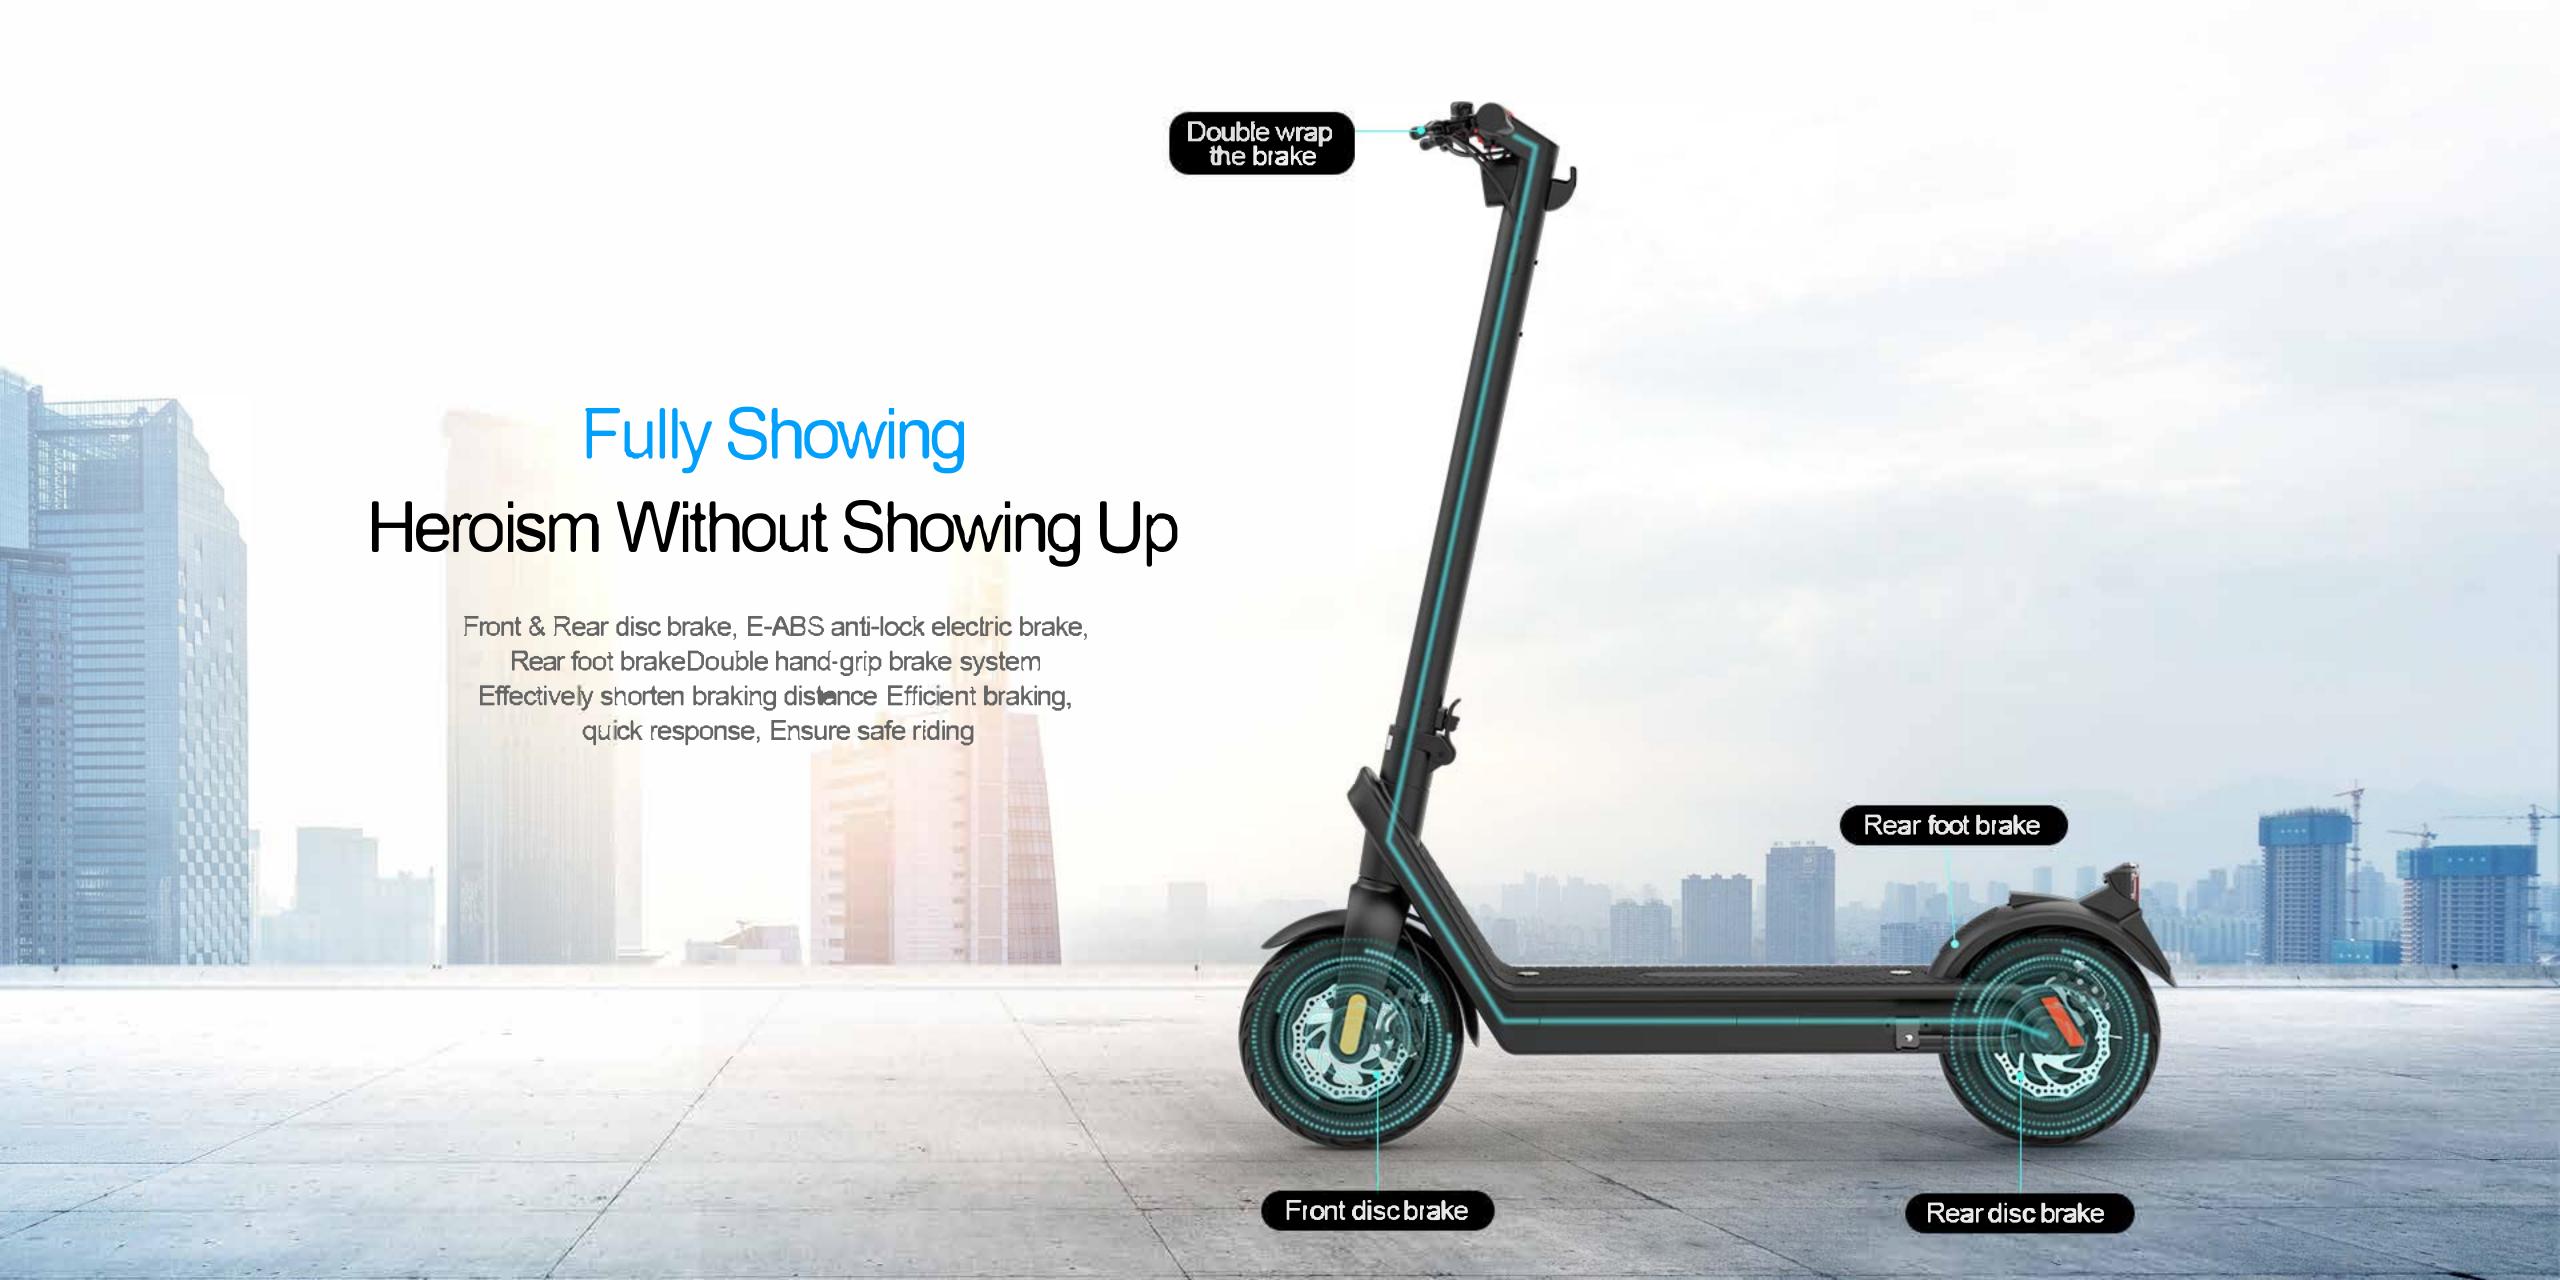

te the folding of the pole with just one click, one buckle and one press, which solves the problem of handling and storage of the vehicle after driving



In the office



Put inside trunk



Put in the elevator



#### With High Efficient Concerntrated Power Lithium Battery

Like "Tesla" in E-Scooter industry, power type lithium battery, high power supply safe and durable perormance, kinetic energy into electric energy, and long endurance

Tip: batteries according to local climate humidity, the road to decide life mileage



Lift up the battery strap vertically and take it out.



Gently turn the two quick-release screws, then remove the battery.

#### 6 intelligence protection



Short circuit protection



protection





charge protection discharge protection anomaly protection









#### HD LED Dashboard Power, Speed At A Glance

Equipped with HD large screen, Display remaining power Function bution and speed timely, Better acknowledge of scooter status. Power switch Power Speed Gear Press type acceleration Three riding modes, Switch as you like Pedestrian mode (No "D") Standard mode (white "D") Sport mode (red "D"), Press the function button once to shift gears, easily cope with different riding environments.

#### Super Performance Output

1000W high-speed brushless motor strengthens the ability to overcome obstacles Powerful but not sharp, prominent but not abrupt Black Tech support. Tech Geek Gospel

850w

Rated Power

28mph

Speed

1000w

Maximum
Output Power



#### LED Headlamps

It lights up the nighttime road. Meantime, the rearwaming brake light reminds th