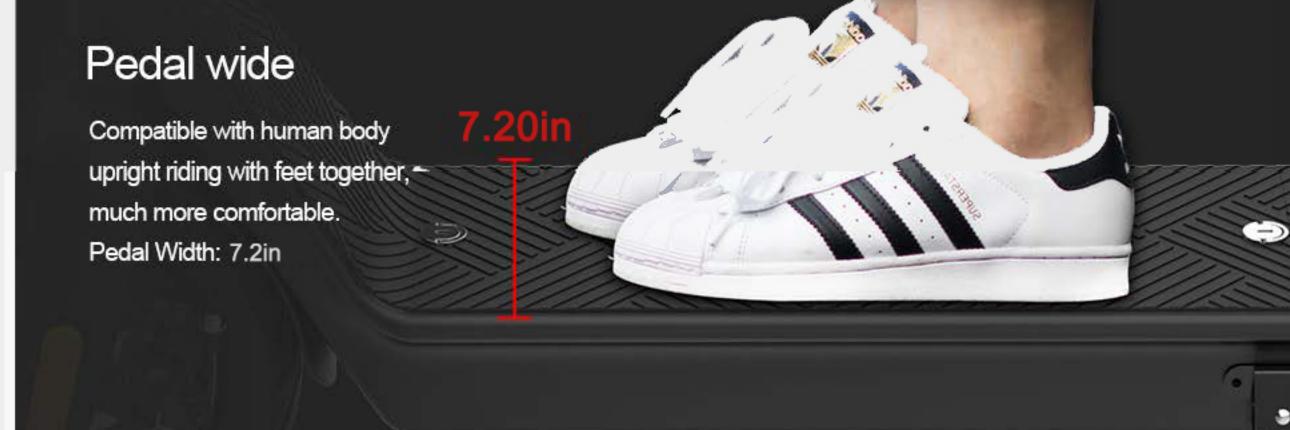

ce to shift gears, easily cope with different riding environments.

#### Super Performance Output

1000W high-speed brushless motor strengthens the ability to overcome obstacles Powerful but not sharp, prominent but not abrupt Black Tech support. Tech Geek Gospel

850w

Rated Power

28mph

Speed

1000w

Maximum
Output Power



#### LED Headlamps

It lights up the nighttime road. Meantime, the rearwaming brake light reminds the pedestrians behind to keep a safe distance





#### 25° Climbing Angle

Instantly, feeling the powerful motor when you press the accelerator SUV power in an electric scooter field, an electric scooter is capable to be faster on the steep road, hilly road, uneven road and sandy road



#### Details Of Appreciation

Easy cycling, it is a beautiful city landscape







#### Product Size





#### **Optional Color**