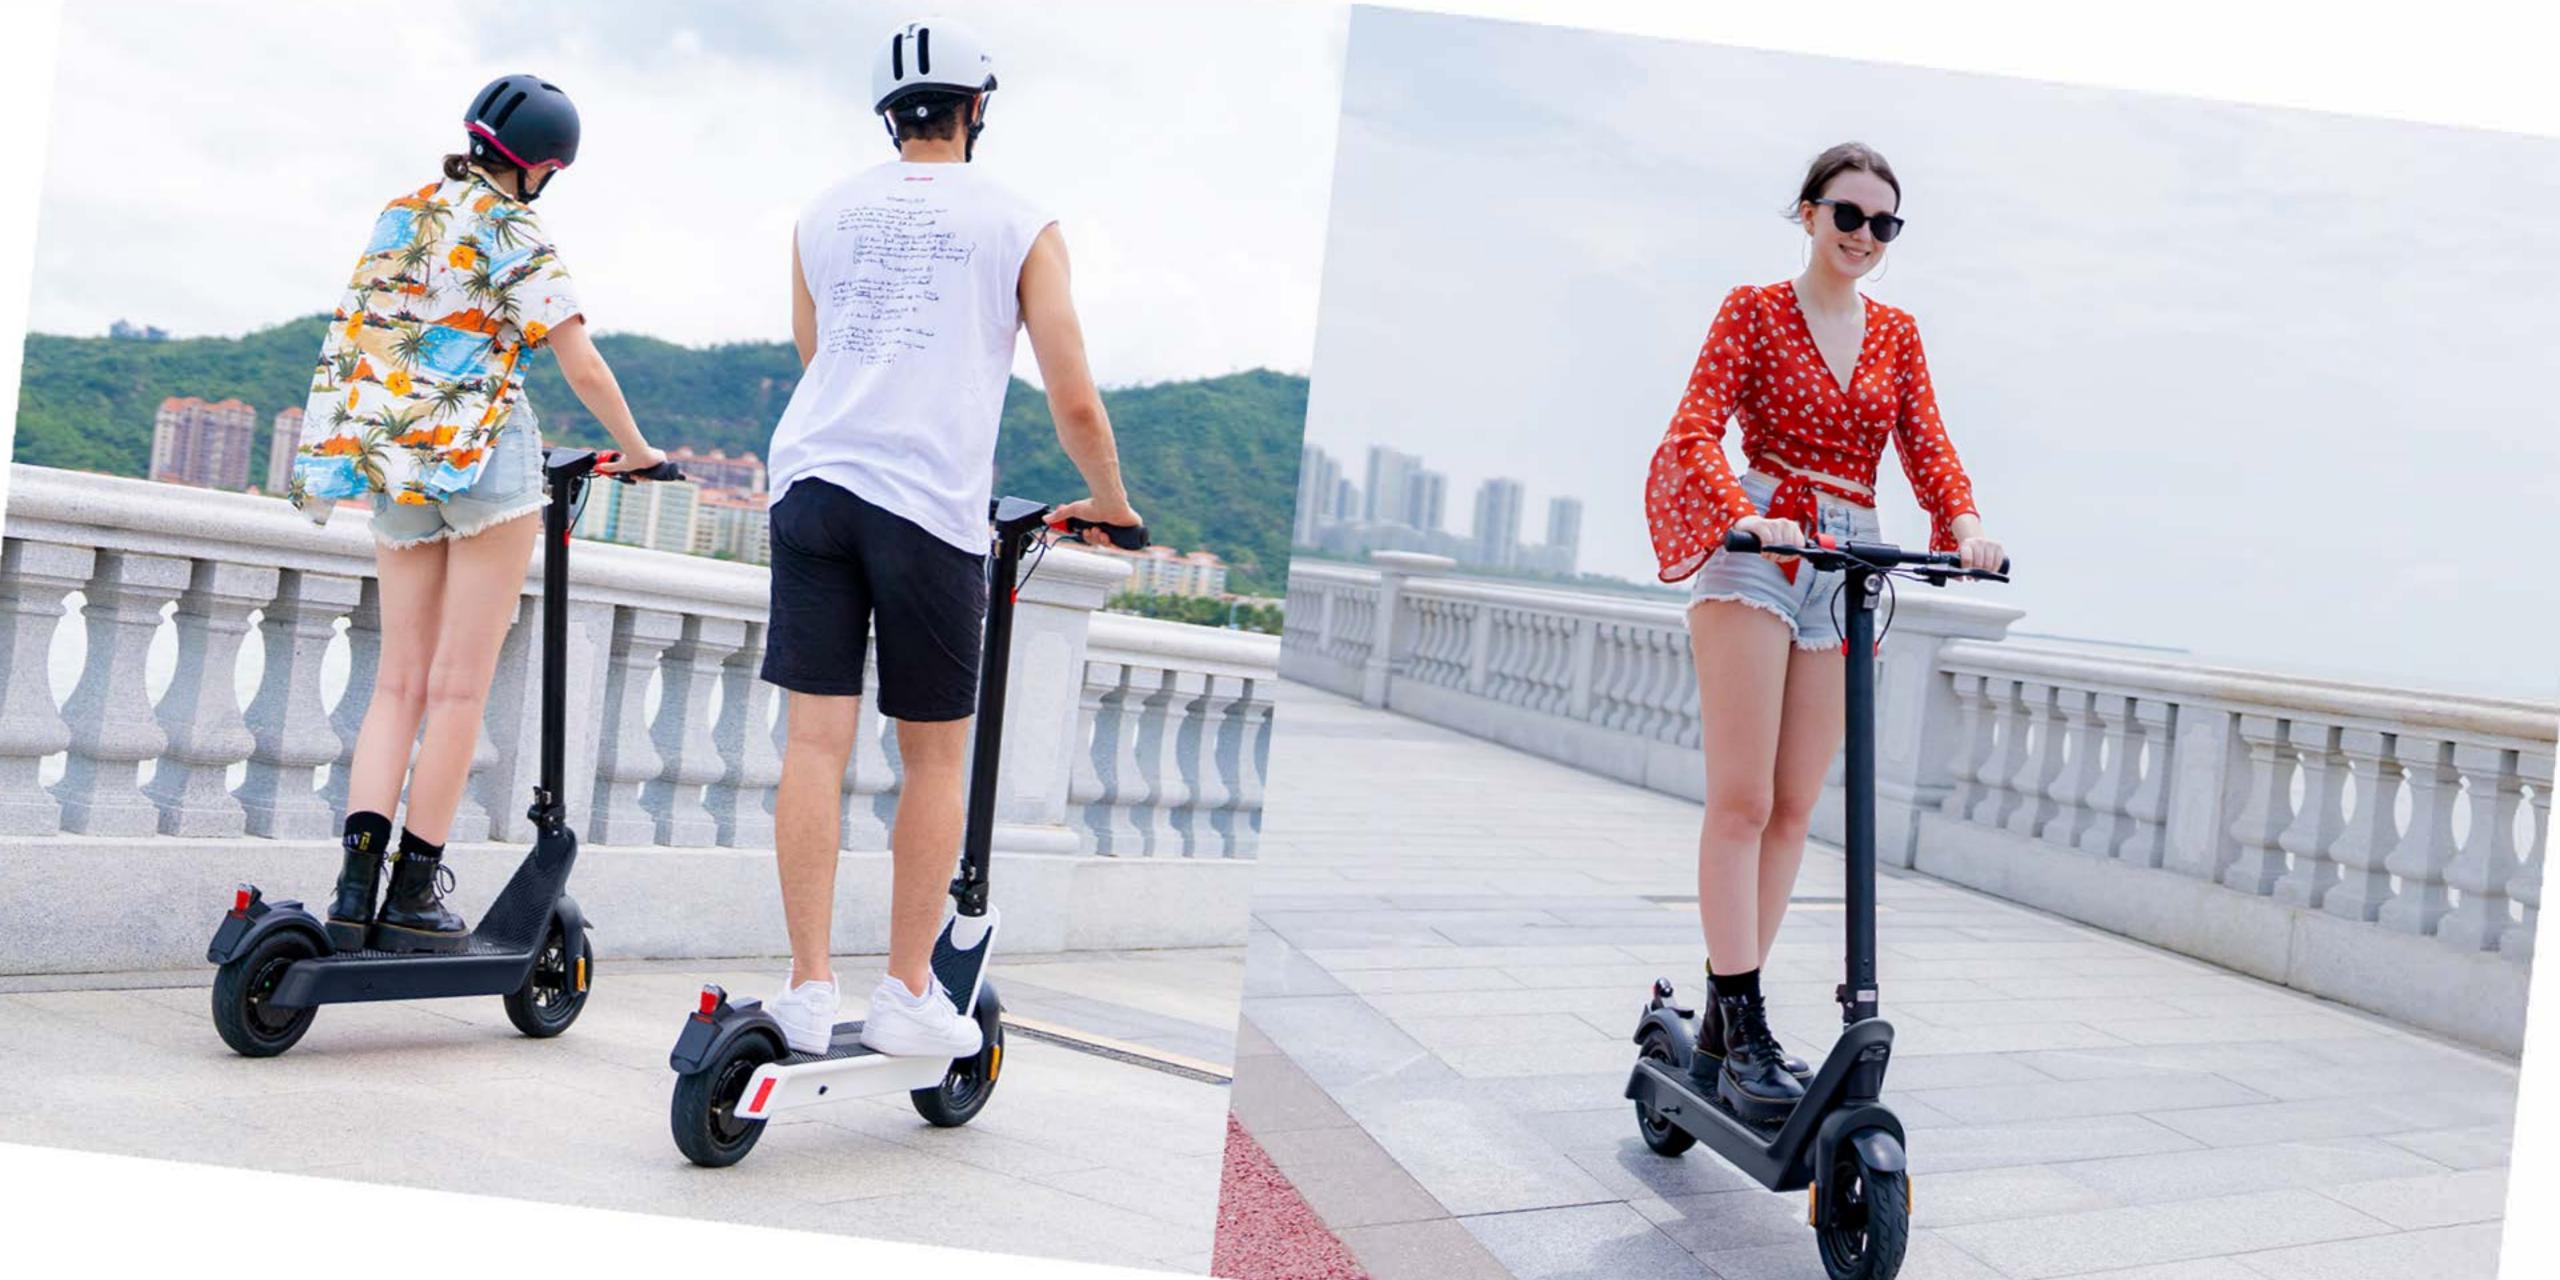

### **Blaze 850/1000w Pro**

A Luxury Scooter Like No Other

40.39mi range / faster and more stable

Blaze 850w Pro Launch, Spring Festival Debut Domineering exposed, Glittering in Strong Realm, Boogie Style, Dominated the world.



**Quick folding** 



The LED lamps

.

Lithium battery pack



The brake system

**25**°

Climbing Angel

40.39mi

Max Range

**220**lbs

Load range

50.71lbs
Net Weight







## Toughness Magnesium Alloy One Die Casting Molding

Car painting process, as new bearing ten thousand times detection, make the vehicle safer and more stylish to simple, to true.

Tough magnesium alloy integrated curved frame, stable and durable light and portable





# Upgraded Version Folding Automatic Lock Design

The car-level folding structure safety lock, safe and stable, not easy to shake. You can complete the folding of the pole with just one click, one buckle and one press, which solves the problem of handling and storage of the vehicle after driving



In the office



Put inside trunk



Put in the elevator



#### With High Efficient Concerntrated Power Lithium Battery

Like "Tesla" in E-Scooter industry, power type lithium battery, high power supply safe and durable peror