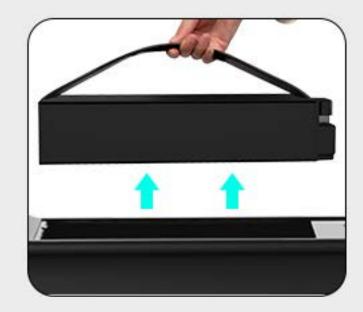

Tip: batteries according to local climate humidity, the road to decide life mileage

Lift up the battery strap vertically and take it out.

Gently turn the two quick-release screws, then remove the battery.