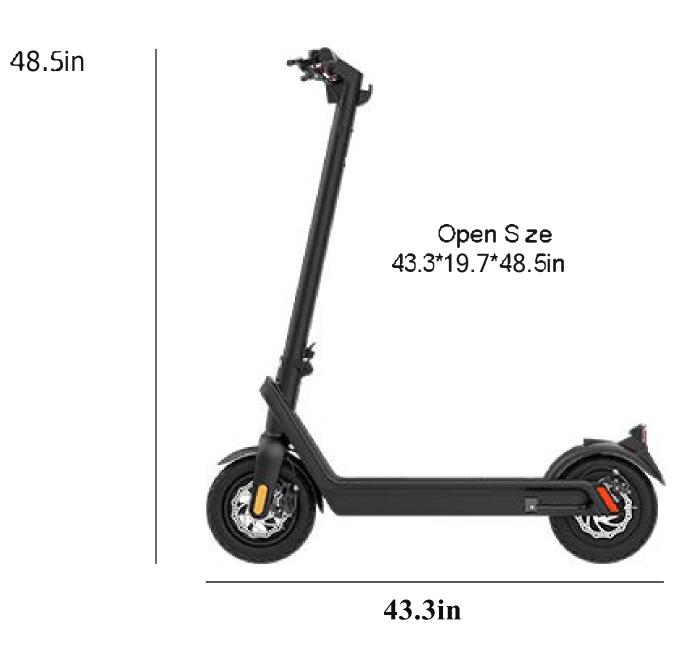

sily cope with different riding environments.

#### Super Performance Output

1000W high-speed brushless motor strengthens the ability to overcome obstacles Powerful but not sharp, prominent but not abrupt Black Tech support. Tech Geek Gospel

850w

Rated Power

28mph

Speed

1000w

Maximum
Output Power



#### LED Headlamps

It lights up the nighttime road. Meantime, the rearwaming brake light reminds the pedestrians behind to keep a safe distance





#### 25° Climbing Angle

Instantly, feeling the powerful motor when you press the accelerator SUV power in an electric scooter field, an electric scooter is capable to be faster on the steep road, hilly road, uneven road and sandy road



#### Details Of Appreciation

Easy cycling, it is a beautiful city landscape







#### Product Size





#### **Optional Color**