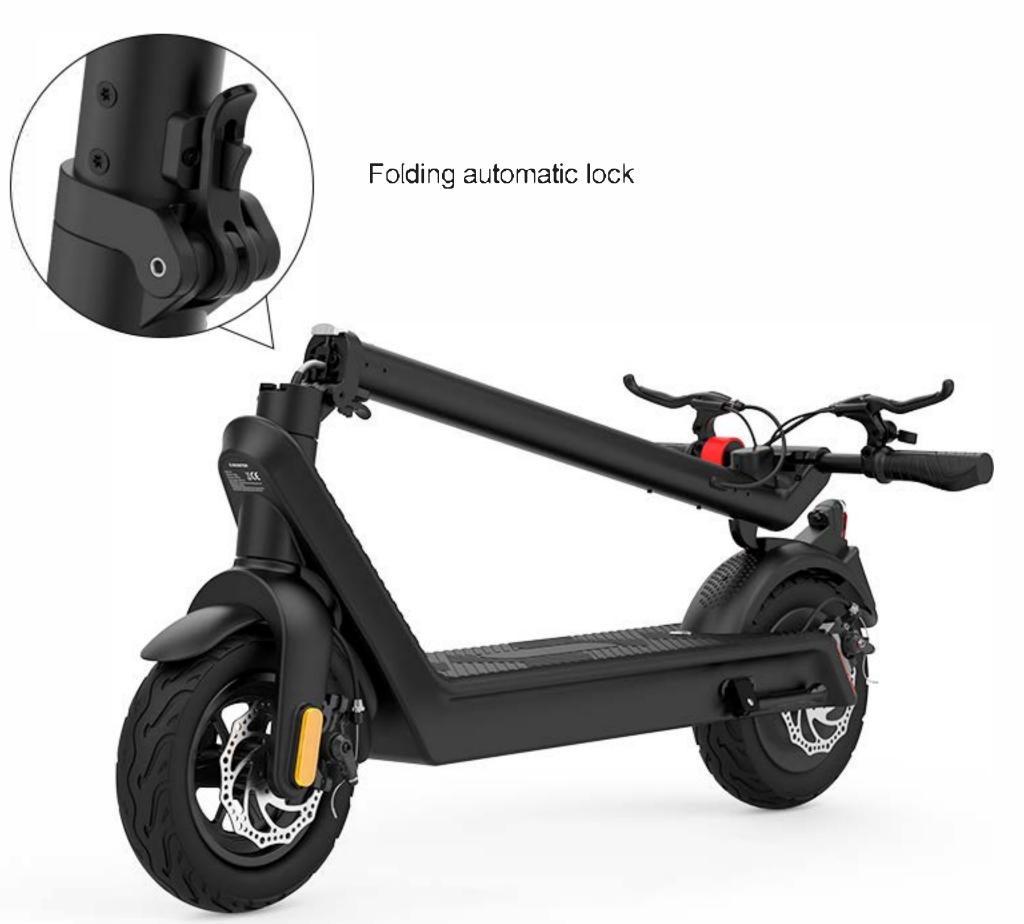

# Upgraded Version Folding Automatic Lock Design

The car-level folding structure safety lock, safe and stable, not easy to shake. You can complete the folding of the pole with just one click, one buckle and one press, which solves the problem of handling and storage of the vehicle after driving