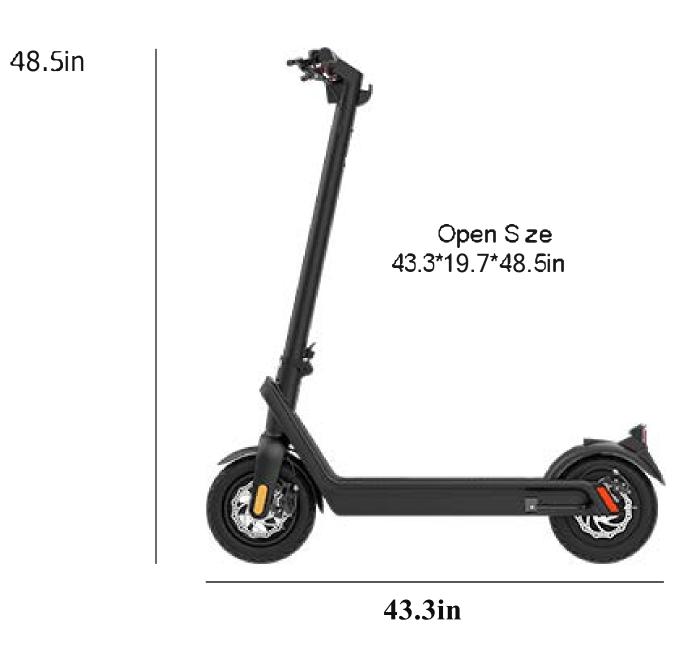

, easily cope with different riding environments.

#### Super Performance Output

500W high-speed brushtess moto strengthens the ability to overcome obstacles Powerful but not sharp, prominent but not abrupt Back Tech support. Tech Geek Gospel

850w

Rated Power

26mph

Speed

1000w

Maximum
Output Power



### LED Headlamps

It lights up the nighttime road. Meantime, the rearwaming brake light reminds the pedestrians behind to keep a safe distance





#### 25° Climbing Angle

Instantly, feeling the powerful motor when you press the accelerator SUV power in an electric scooter field, an electric scooter is capable to be faster on the steep road, hilly road, uneven road and sandy road



#### Details Of Appreciation

Easy cycling, it is a beautiful city landscape







#### Product Size





#### **Optional Color**