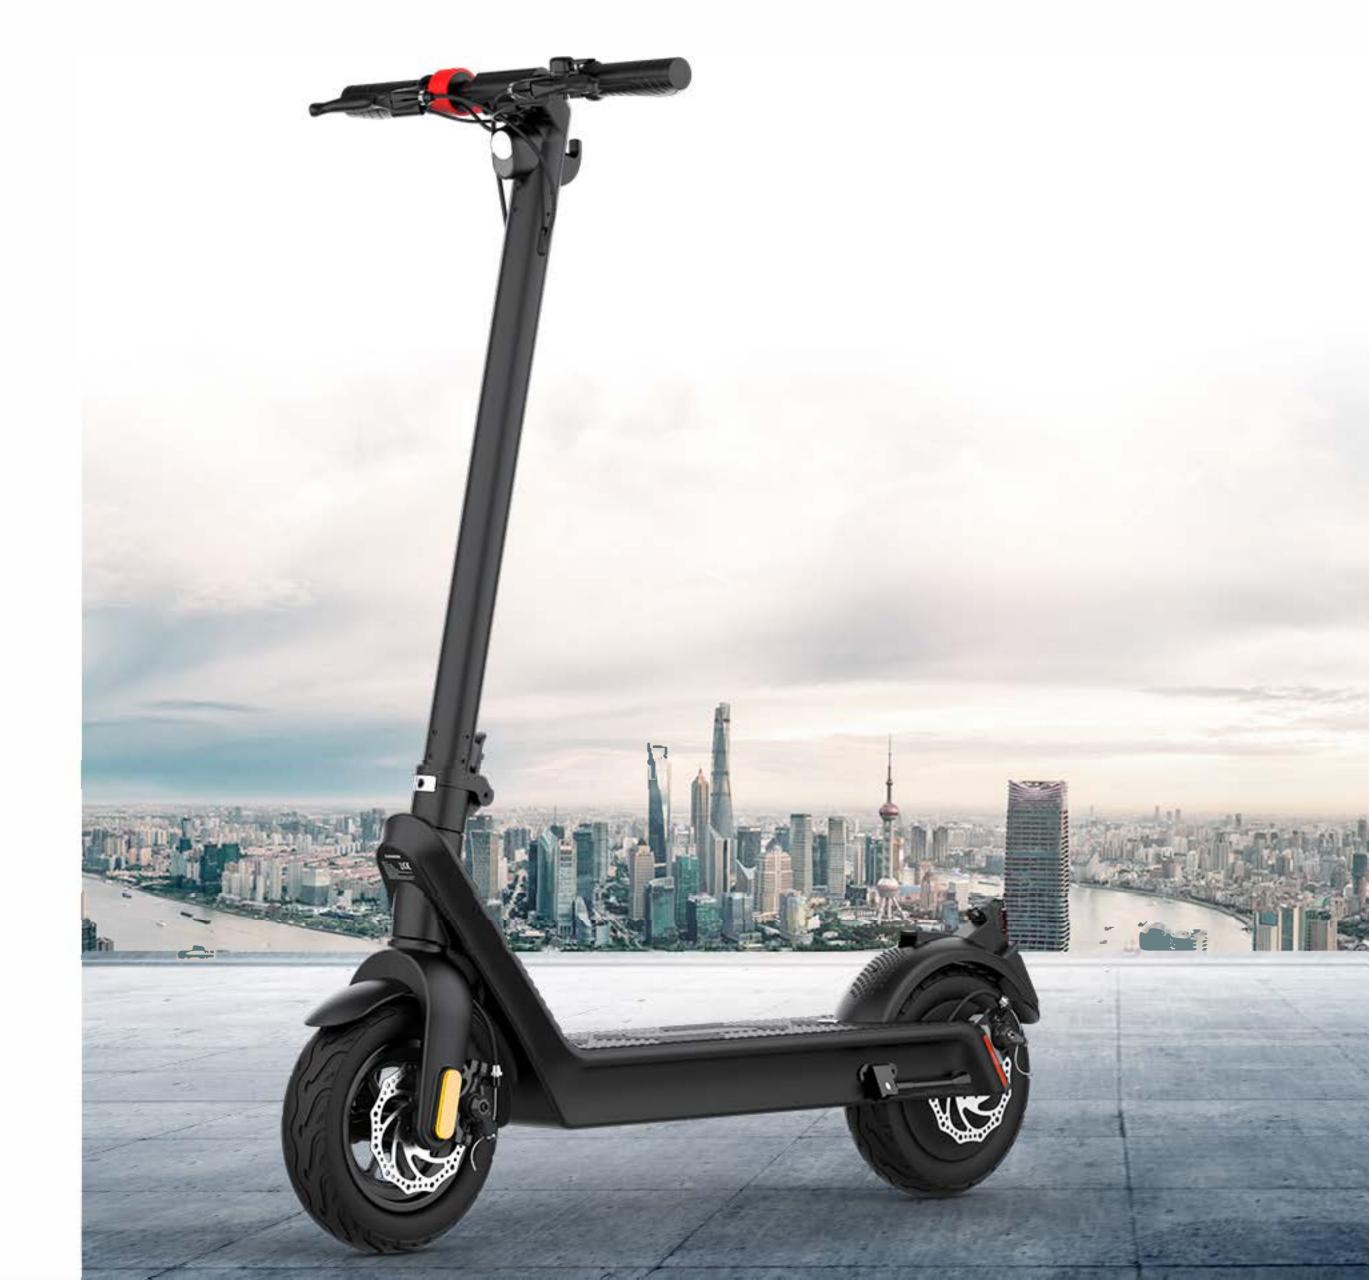

### Blaze 850w Pro

A Luxury Scooter Like No Other

40.39mi range / faster and more stable

Blaze 850w Pro Launch, Spring Festival Debut Domineering exposed, Glittering in Strong Realm, Boogie Style, Dominated the world.

**Quick folding** 

The LED lamps

Lithium batiery pack

The brake system

**25**°

Climbing Angel

40.39mi

Max Range

## Toughness Magnesium Alloy One Die Casting Molding

Car painting process, as new bearing ten thousand times detection, make the vehicle safer and more stylish to simple, to true.

Tough magnesium alloy integrated curved frame, stable and durable light and portable

# Upgraded Version Folding Automatic Lock Design

The car-level folding structure safety lock, safe and stable, not easy to shake. You can complete the folding of the pole with just one click, one buckle and one press, which solves the problem of handling and storage of the vehicle after driving