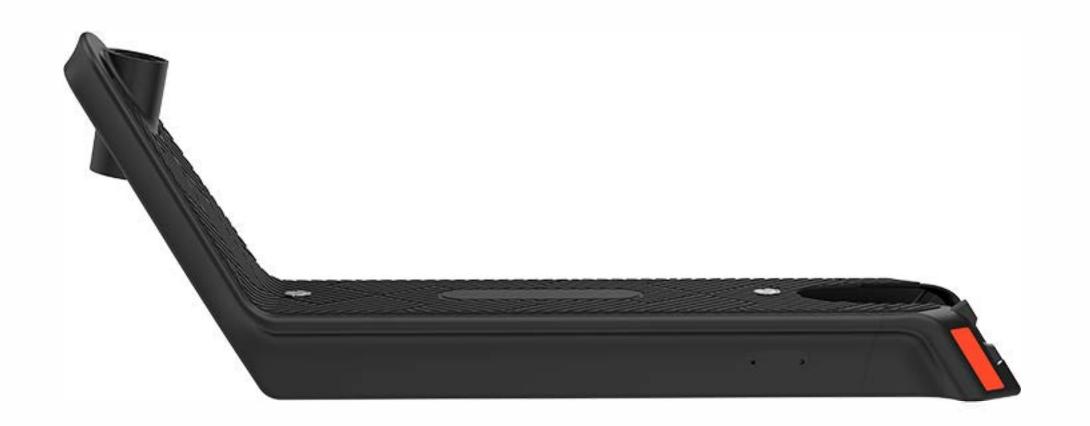

Tip: batteries according to local climate humidity, the road to decide life mileage

Lift up the battery strap vertically and take it out.

Gently turn the two quick-release screws, then remove the battery.