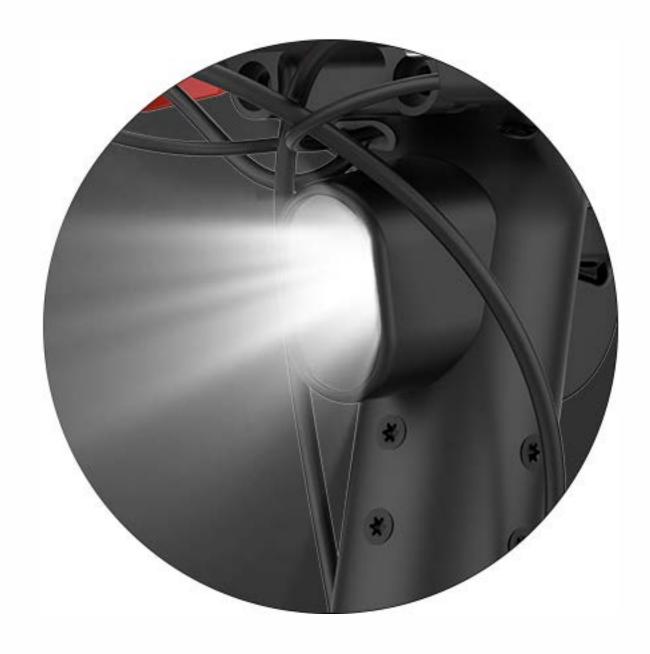

### LED Headlamps

It lights up the nighttime road. Meantime, the rearwaming brake light reminds the pedestrians behind to keep a safe distance