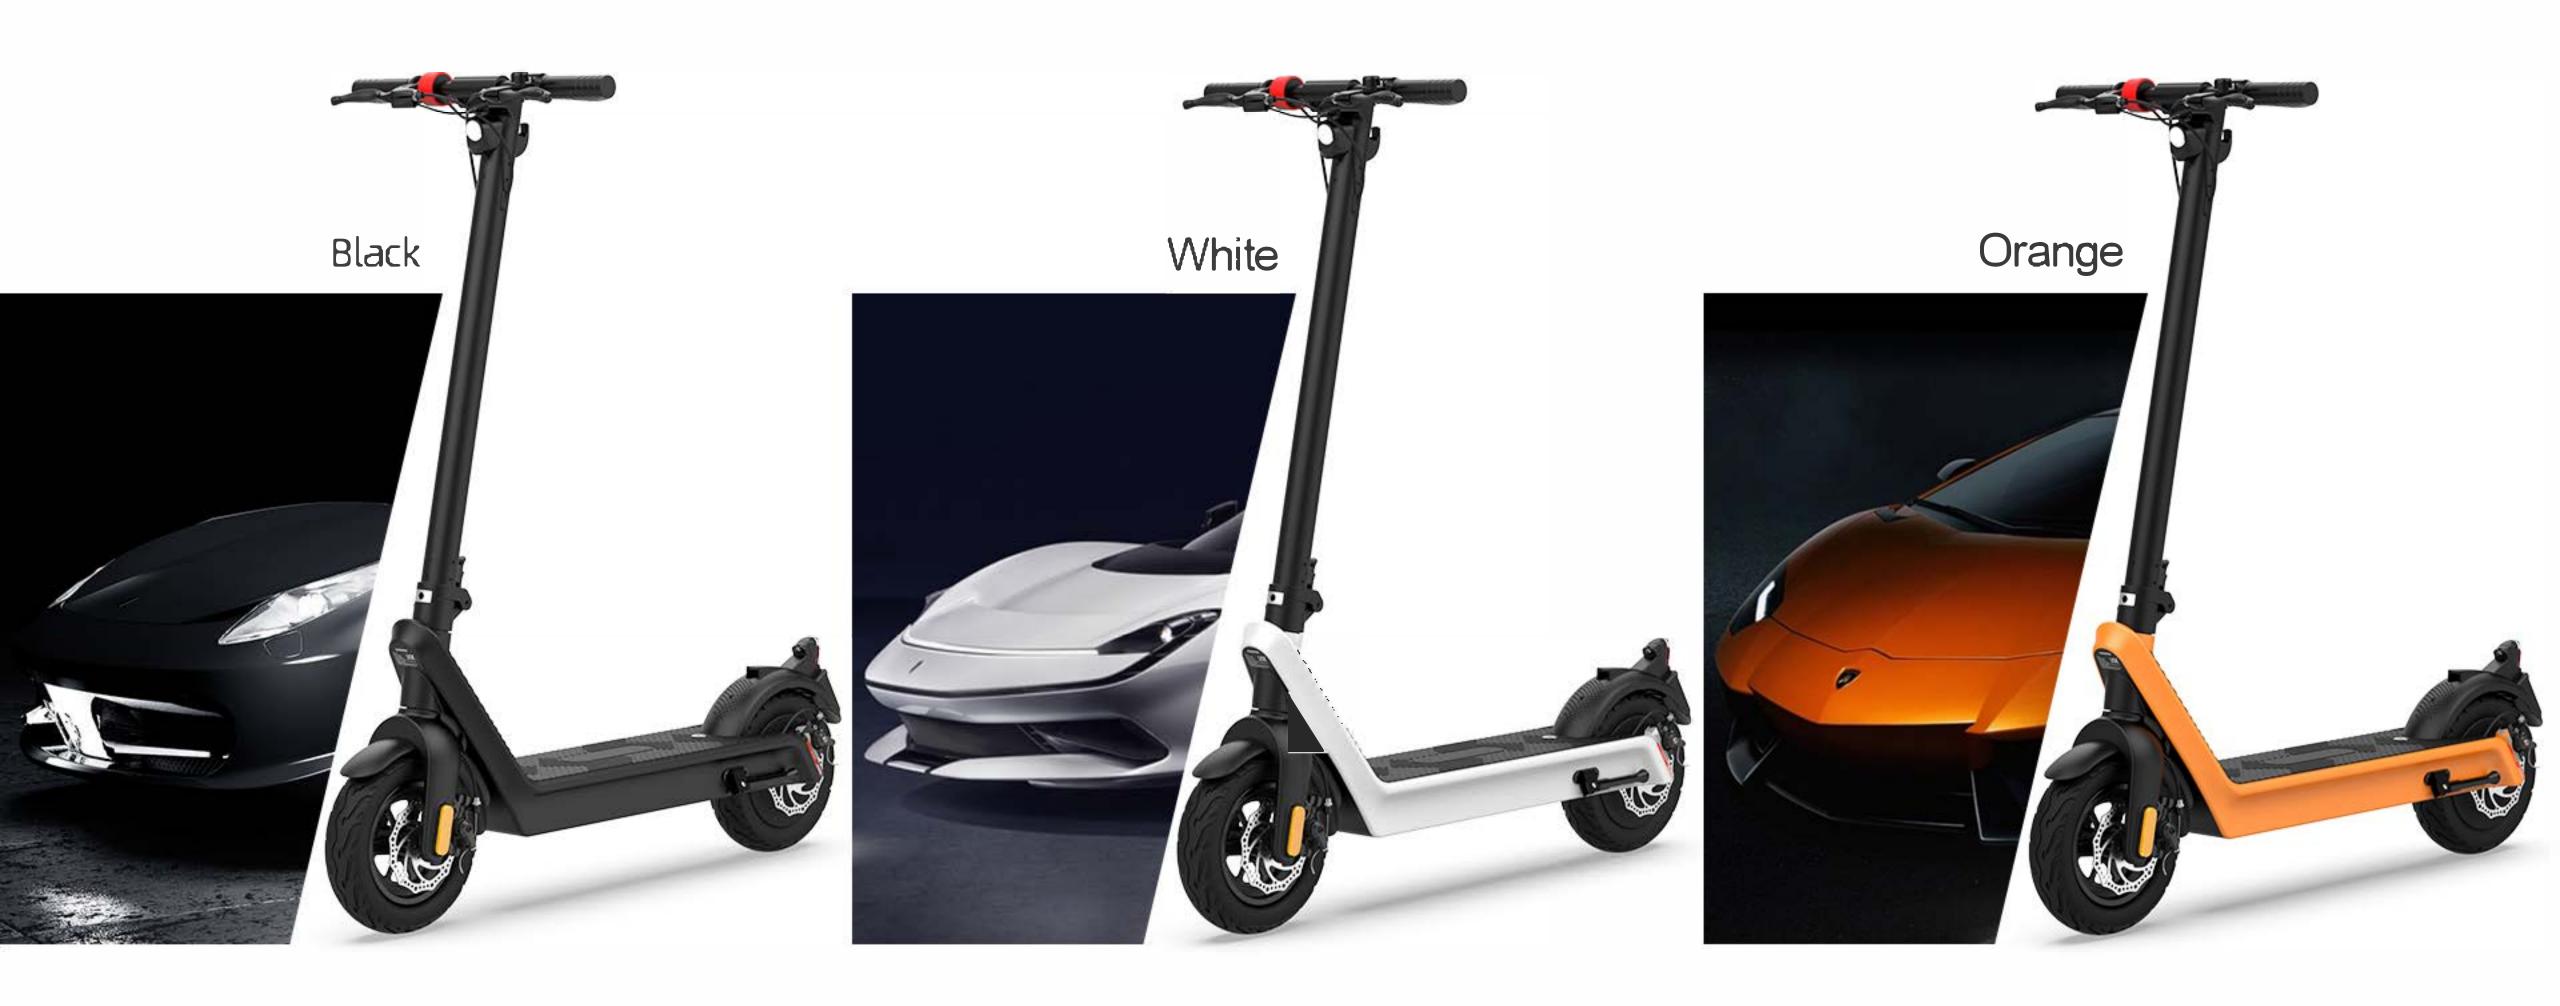

riding environments.

#### Super Performance Output

500W high-speed brushtess moto strengthens the ability to overcome obstacles Powerful but not sharp, prominent but not abrupt Back Tech support. Tech Geek Gospel

850w

Rated Power

26mph

Speed

1000w

Maximum
Output Power



### LED Headlamps

It lights up the nighttime road. Meantime, the rearwaming brake light reminds the pedestrians behind to keep a safe distance





#### 25° Climbing Angle

Instantly, feeling the powerful motor when you press the accelerator SUV power in an electric scooter field, an electric scooter is capable to be faster on the steep road, hilly road, uneven road and sandy road



#### Details Of Appreciation

Easy cycling, it is a beautiful city landscape







#### Product Size





#### **Optional Color**