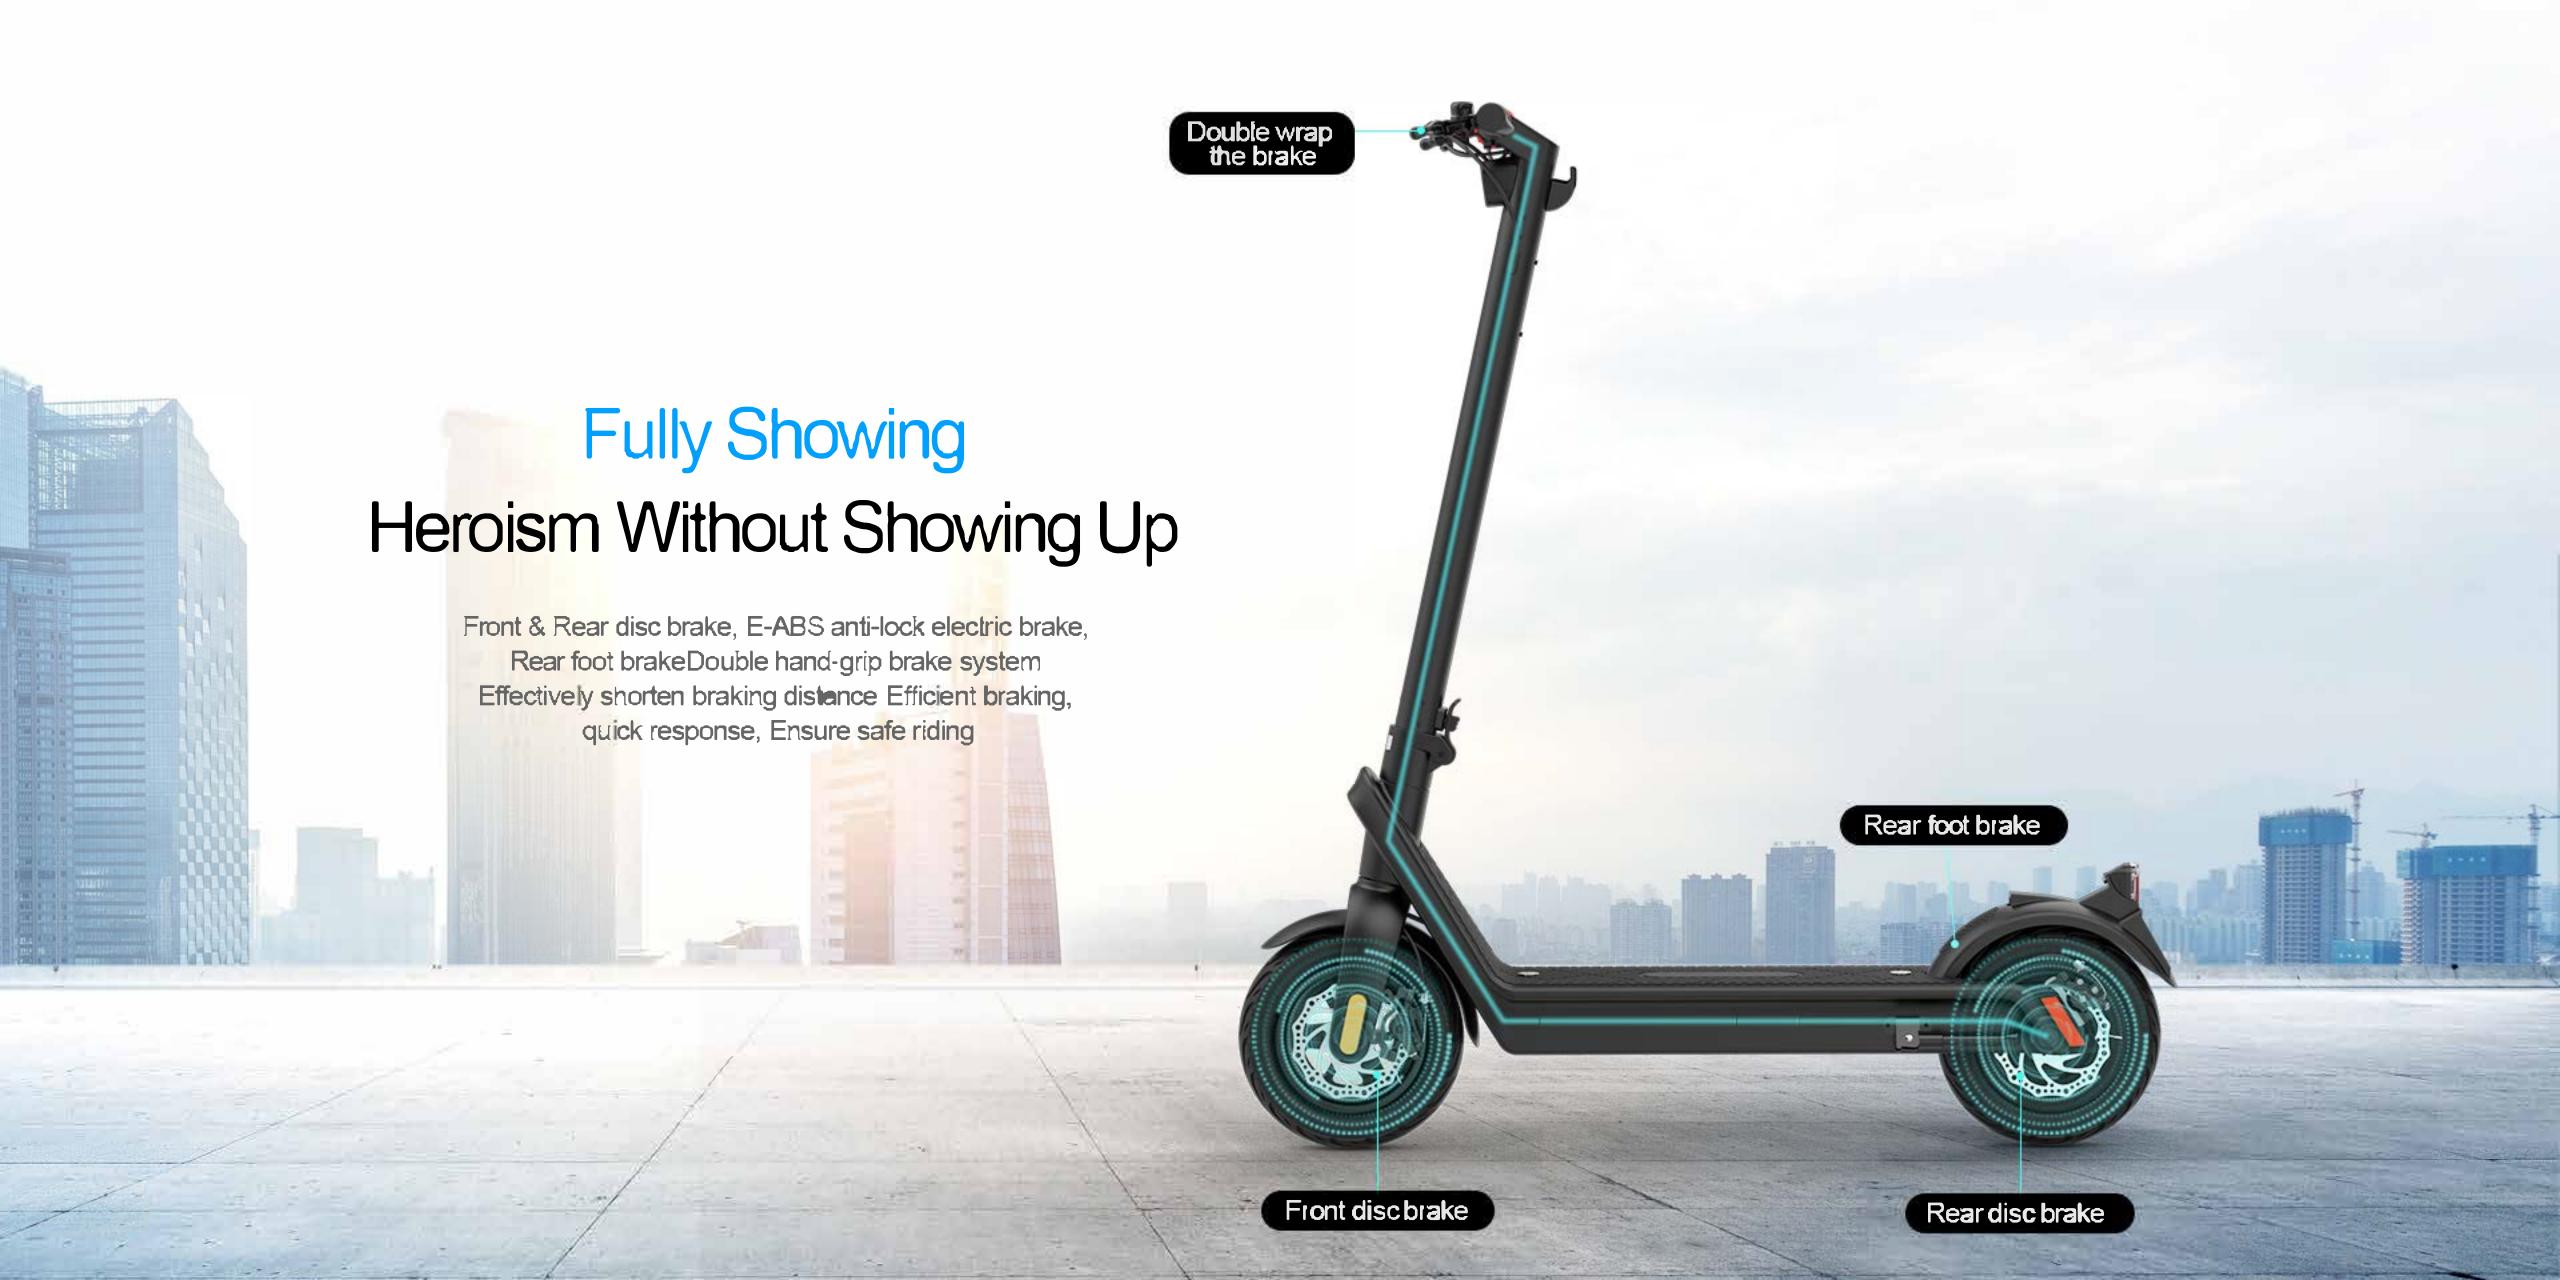

**Quick folding** 

The LED lamps

Lithium batiery pack

The brake system

**25**°

Climbing Angel

40.39mi

Max Range