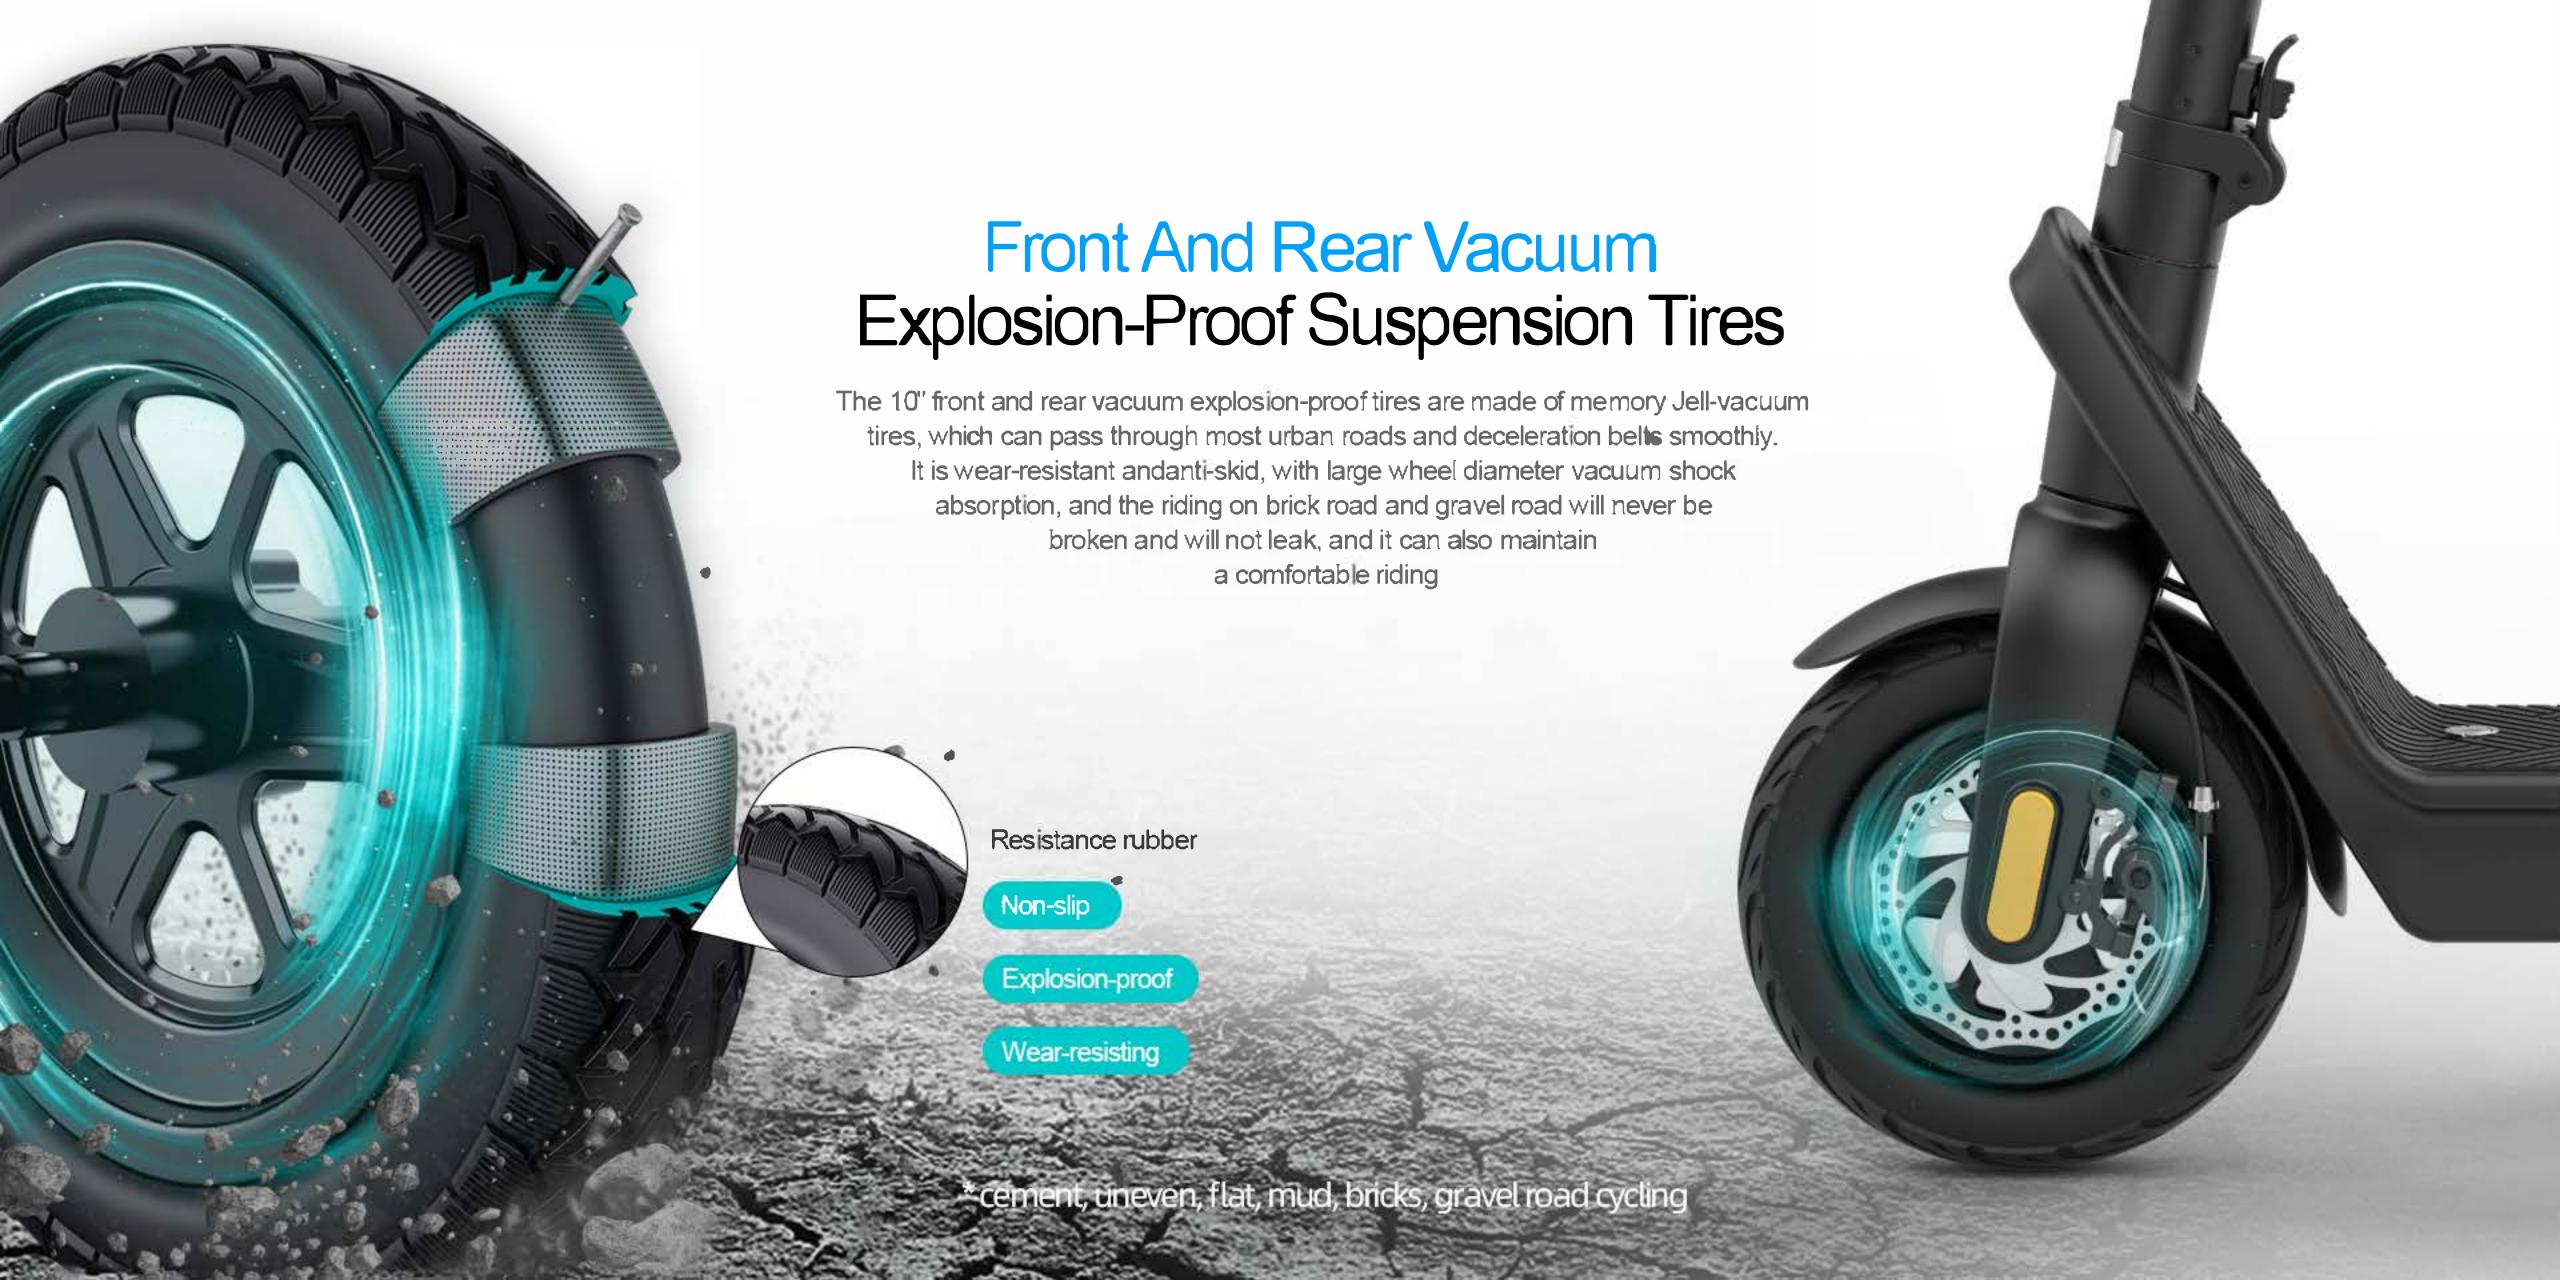

### Blaze 850w Pro

A Luxury Scooter Like No Other

40.39mi range / faster and more stable

Blaze 850w Pro Launch, Spring Festival Debut Domineering exposed, Glittering in Strong Realm, Boogie Style, Dominated the world.

**Quick folding** 

The LED lamps

Lithium batiery pack

The brake system

**25**°

Climbing Angel

40.39mi

Max Range

**220**lbs

Load range

50.71lbs
Net Weight