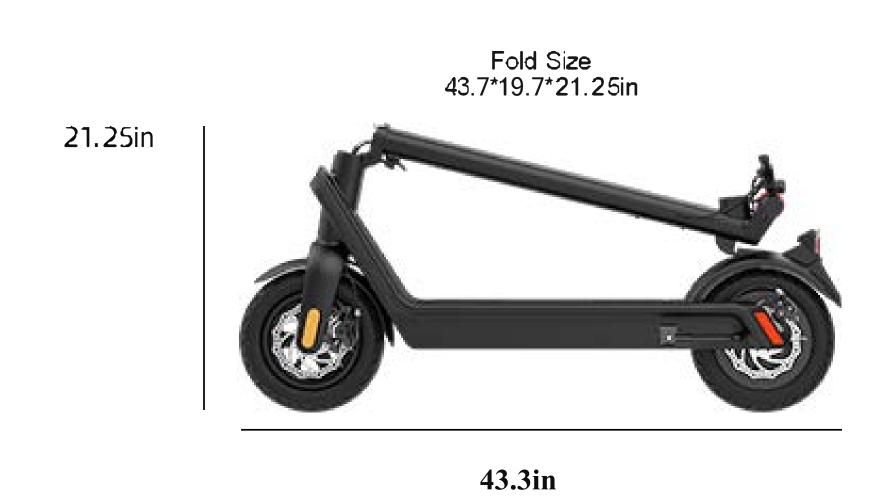

easily cope with different riding environments.

#### Super Performance Output

500W high-speed brushtess moto strengthens the ability to overcome obstacles Powerful but not sharp, prominent but not abrupt Back Tech support. Tech Geek Gospel

850w

Rated Power

26mph

Speed

1000w

Maximum
Output Power



### LED Headlamps

It lights up the nighttime road. Meantime, the rearwaming brake light reminds the pedestrians behind to keep a safe distance





#### 25° Climbing Angle

Instantly, feeling the powerful motor when you press the accelerator SUV power in an electric scooter field, an electric scooter is capable to be faster on the steep road, hilly road, uneven road and sandy road



#### Details Of Appreciation

Easy cycling, it is a beautiful city landscape







#### Product Size





#### **Optional Color**