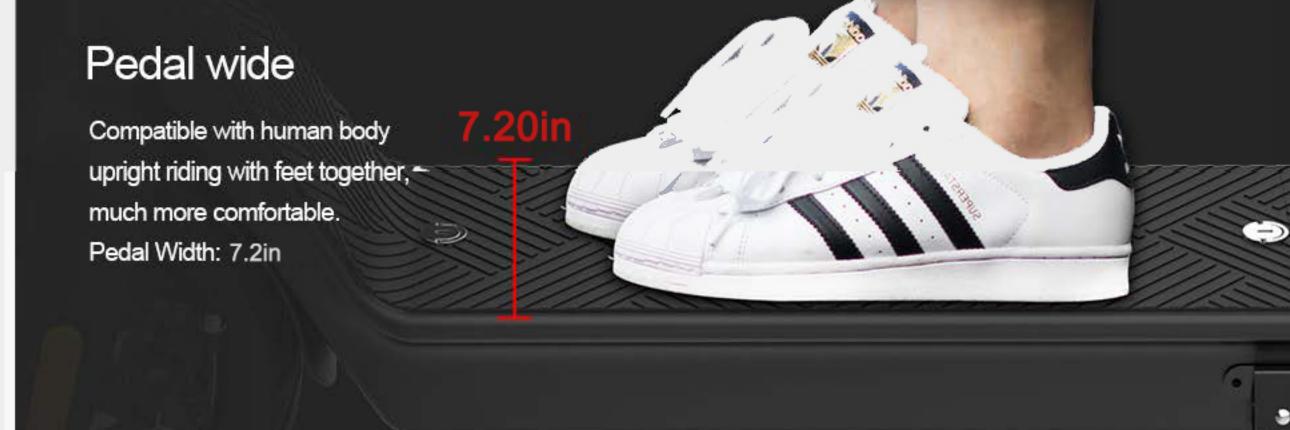

n once to shift gears, easily cope with different riding environments.

#### Super Performance Output

500W high-speed brushtess moto strengthens the ability to overcome obstacles Powerful but not sharp, prominent but not abrupt Back Tech support. Tech Geek Gospel

850w

Rated Power

26mph

Speed

1000w

Maximum
Output Power



### LED Headlamps

It lights up the nighttime road. Meantime, the rearwaming brake light reminds the pedestrians behind to keep a safe distance





#### 25° Climbing Angle

Instantly, feeling the powerful motor when you press the accelerator SUV power in an electric scooter field, an electric scooter is capable to be faster on the steep road, hilly road, uneven road and sandy road



#### Details Of Appreciation

Easy cycling, it is a beautiful city landscape







#### Product Size





#### **Optional Color**