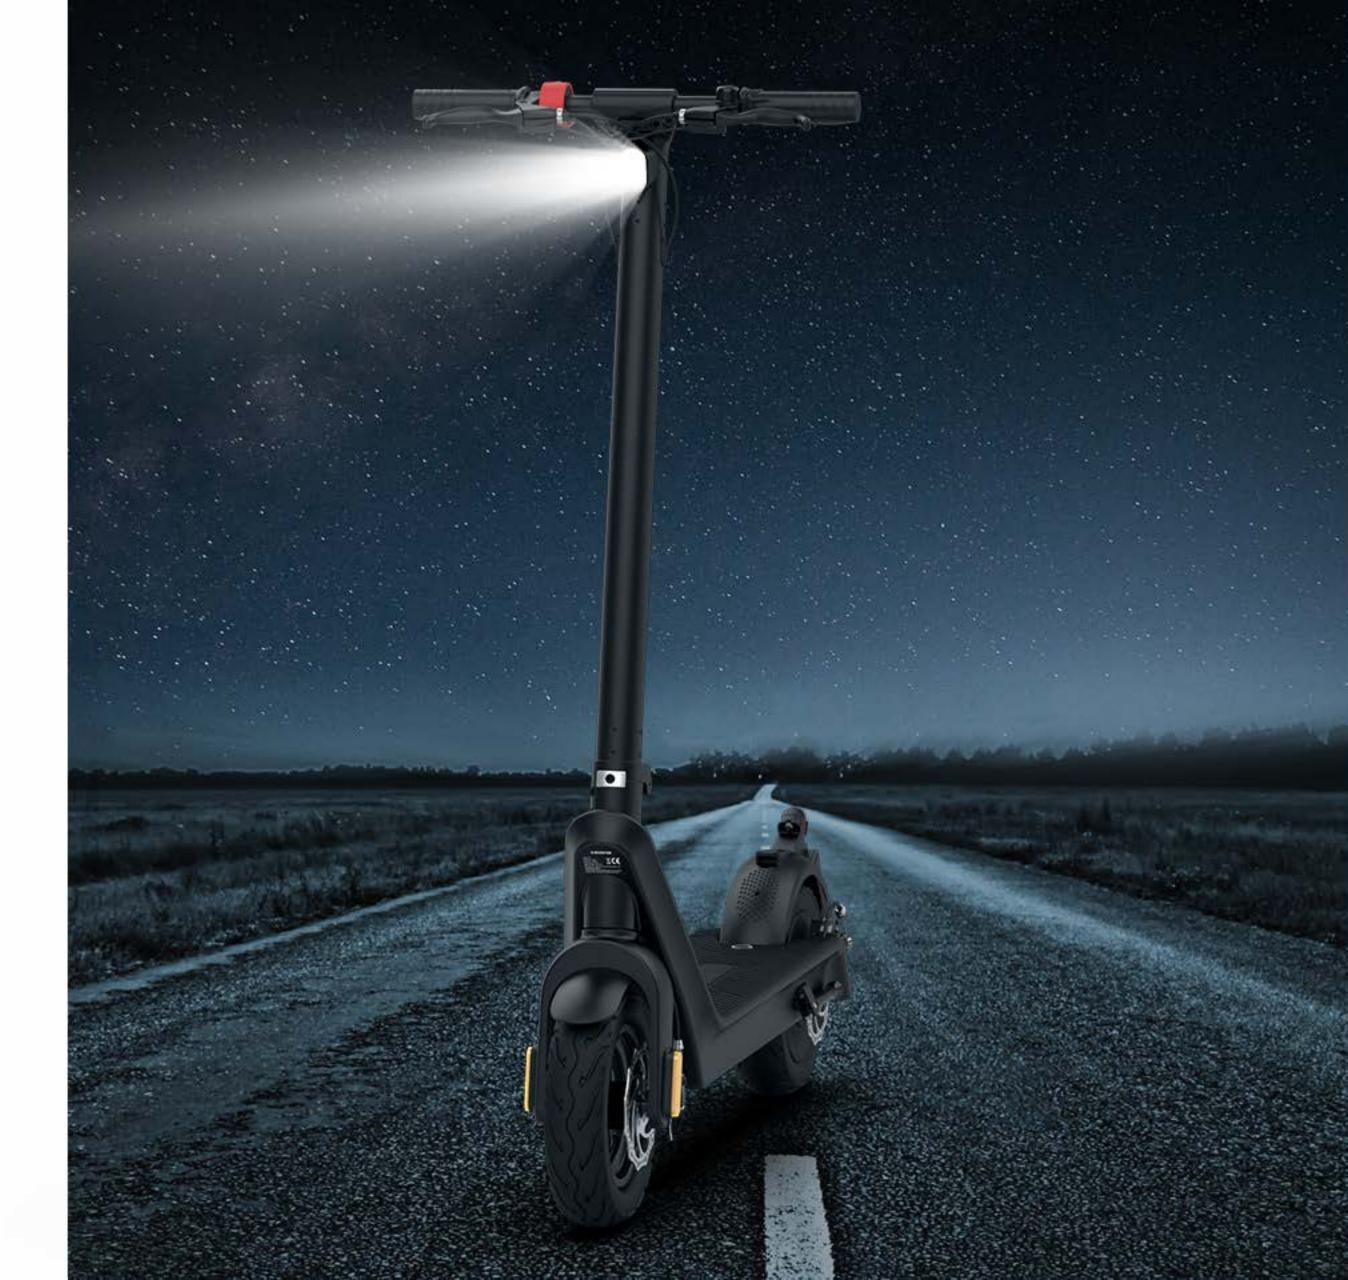

### LED Headlamps

It lights up the nighttime road. Meantime, the rearwaming brake light reminds the pedestrians behind to keep a safe distance